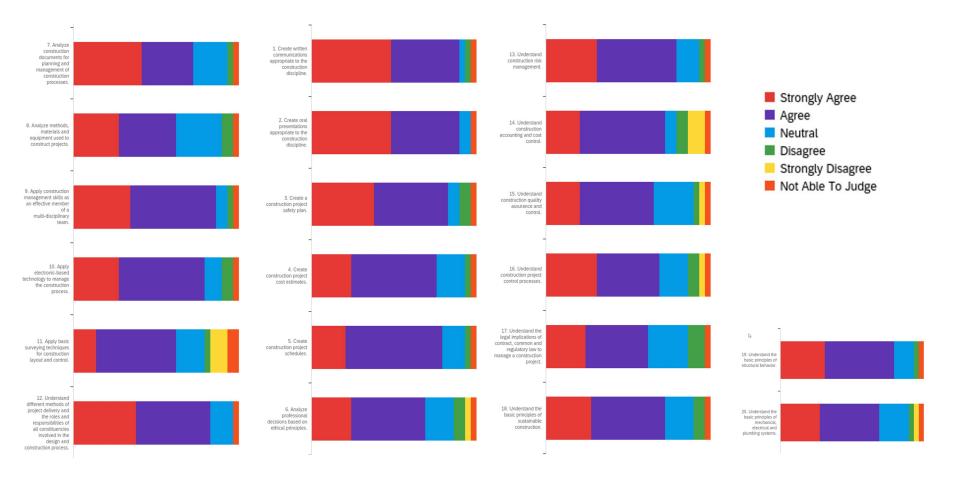

Do you plan to take or have you already passed the Florida General Contractors exam?

Q16 - Do you plan to take or have you already passed the LEED-AP exam?

How well did the Rinker School prepare you for these tasks? ONLY rank these specific tasks if you perform them on a regular basis.