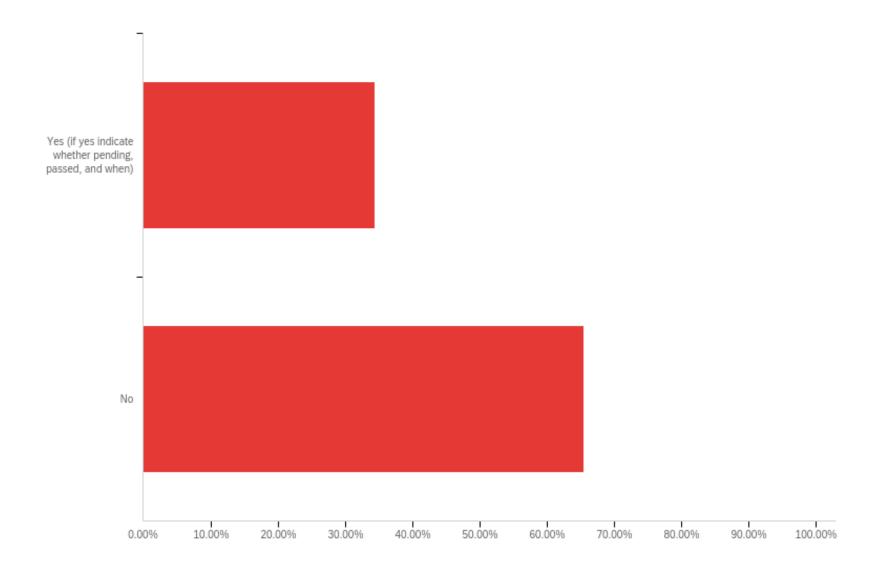

Do you plan to take or have you already passed the Florida General Contractors exam?

Q16 - Do you plan to take or have you already passed the LEED-AP exam?

How well did the Rinker School prepare you for these tasks? ONLY rank these specific tasks if you perform them on a regular basis.