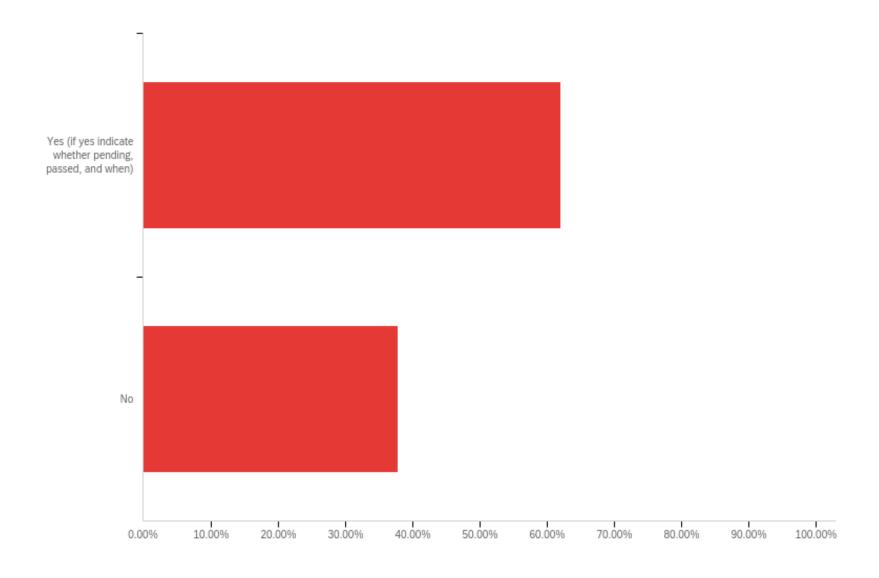

Do you plan to take or have you already passed the Florida General Contractors exam?

Q16 - Do you plan to take or have you already passed the LEED-AP exam?

How well did the Rinker School prepare you for these tasks? ONLY rank these specific tasks if you perform them on a regular basis.