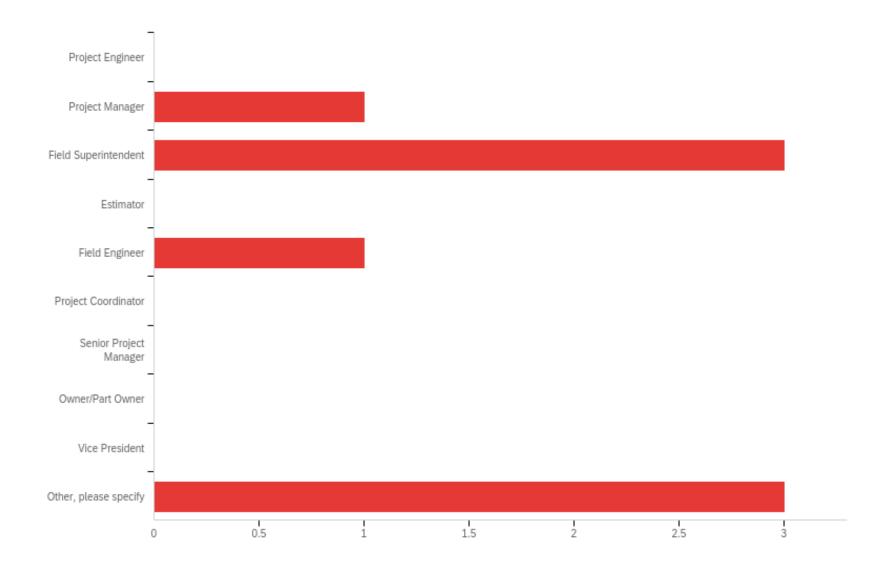

# Rinker Alumni Survey - 5 Year (2016) - Undergraduate

#### What type of firm best describes your place of employment?



## What was your first employment position?



## What is your current employment position?



# What was your salary upon graduation?

| Answer               | %      |
|----------------------|--------|
| Below \$30,000       | 0.00%  |
| \$30,001 - \$40,000  | 0.00%  |
| \$40,001 - \$50,000  | 0.00%  |
| \$50,001 - \$60,000  | 37.50% |
| \$60,001 - \$70,000  | 50.00% |
| \$70,001 - \$80,000  | 12.50% |
| \$80,001 - \$90,000  | 0.00%  |
| \$90,001 - \$100,000 | 0.00%  |
| Over \$100,000       | 0.00%  |
| Total                | 100%   |

# What is your current salary?

| Answer               | %      |
|----------------------|--------|
| Below \$30,000       | 0.00%  |
| \$30,001 - \$40,000  | 0.00%  |
| \$40,001 - \$50,000  | 0.00%  |
| \$50,001 - \$60,000  | 0.00%  |
| \$60,001 - \$70,000  | 12.50% |
| \$70,001 - \$80,000  | 12.50% |
| \$80,001 - \$90,000  | 37.50% |
| \$90,001