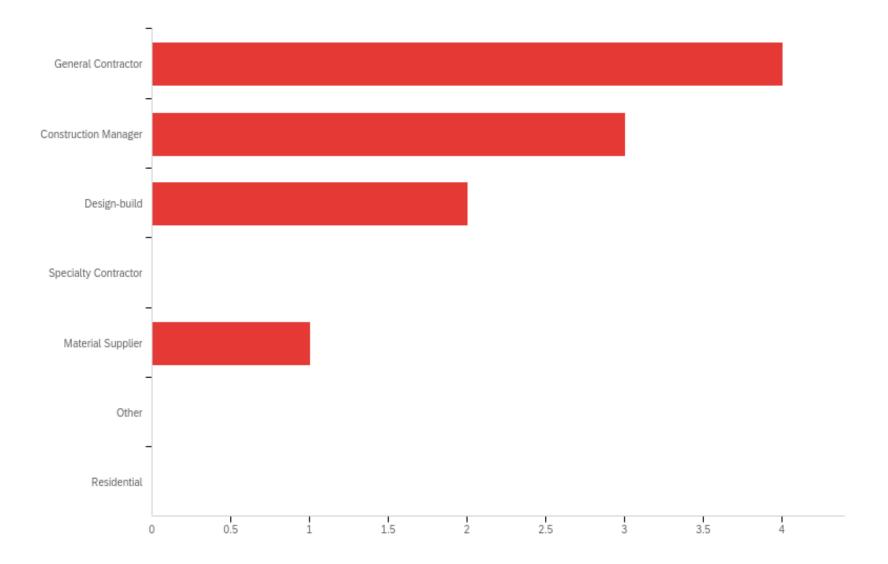

# Rinker Alumni Survey - 5 Year (2016) - Undergraduate

#### What type of firm best describes your place of employment?



## What was your first employment position?



## What is your current employment position?



# What was your salary upon graduation?

| Answer               | %      |
|----------------------|--------|
| Below \$30,000       | 0.00%  |
| \$30,001 - \$40,000  | 0.00%  |
| \$40,001 - \$50,000  | 0.00%  |
| \$50,001 - \$60,000  | 37.50% |
| \$60,001 - \$70,000  | 50.00% |
| \$70,001 - \$80,000  | 12.50% |
| \$80,001 - \$90,000  | 0.00%  |
| \$90,001 - \$100,000 | 0.00%  |
| Over \$100,000       | 0.00%  |
| Total                | 100%   |

# What is your current salary?

| Answer               | %      |
|----------------------|--------|
| Below \$30,000       | 0.00%  |
| \$30,001 - \$40,000  | 0.00%  |
| \$40,001 - \$50,000  | 0.00%  |
| \$50,001 - \$60,000  | 0.00%  |
| \$60,001 - \$70