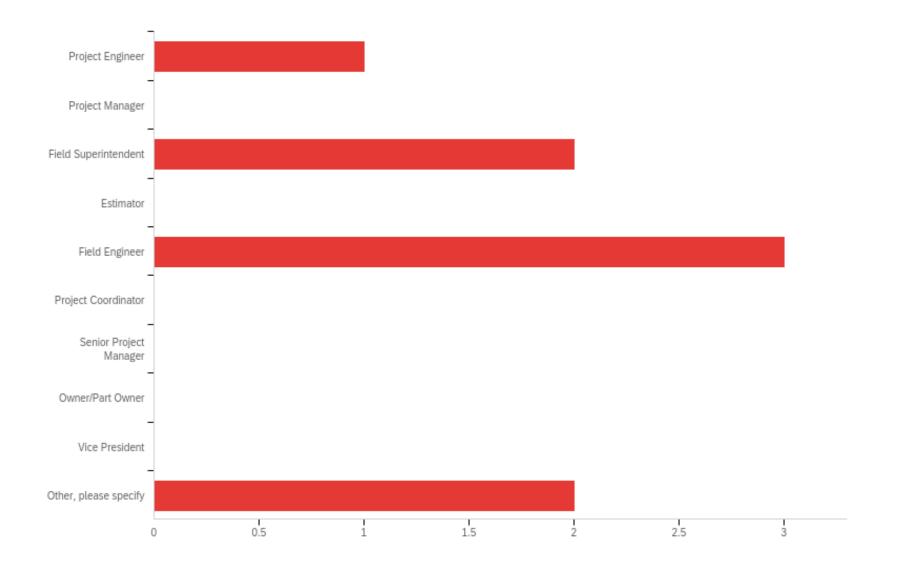

# Rinker Alumni Survey - 5 Year (2016) - Undergraduate

#### What type of firm best describes your place of employment?



## What was your first employment position?



## What is your current employment position?



# What was your salary upon graduation?

| Answer               | %      |
|----------------------|--------|
| Below \$30,000       | 0.00%  |
| \$30,001 - \$40,000  | 0.00%  |
| \$40,001 - \$50,000  | 0.00%  |
| \$50,001 - \$60,000  | 37.50% |
| \$60,001 - \$70,000  | 50.00% |
| \$70,001 - \$80,000  | 12.50% |
| \$80,001 - \$90,000  | 0.00%  |
| \$90,001 - \$100,000 | 0.00%  |
| Over \$100,000       | 0.00%  |
| Total                | 100%   |

# What is your current salary?

| Answer               | %      |
|----------------------|--------|
| Below \$30,000       | 0.00%  |
| \$30,001 - \$40,000  | 0.00%  |
| \$40,001 - \$50,000  | 0.00%  |
| \$50,001 - \$60,000  | 0.00%  |
| \$60,001 - \$70,000  | 12.50% |
| \$70,001 - \$80,000  | 12.50