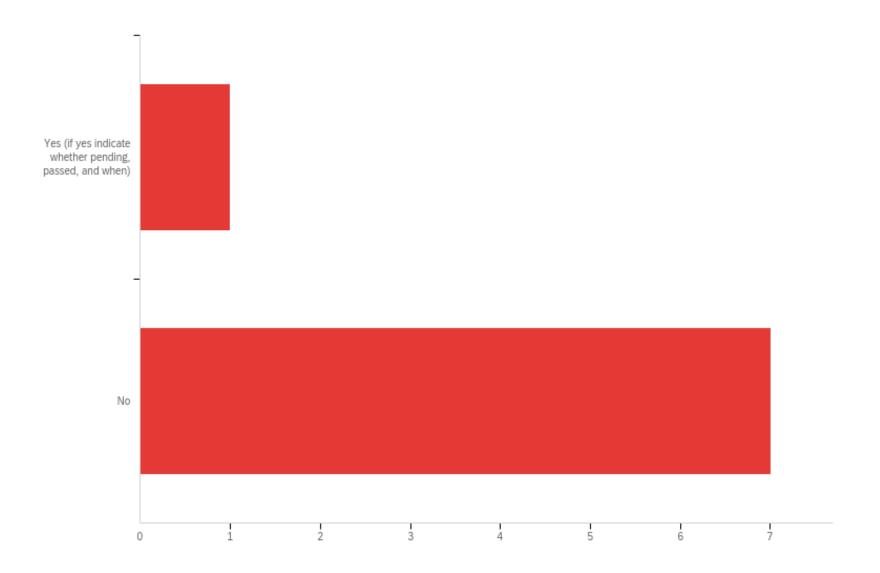

#### Do you plan to take or have you already passed the LEED-AP exam?

How well did the Rinker School prepare you for these tasks?

120.00%