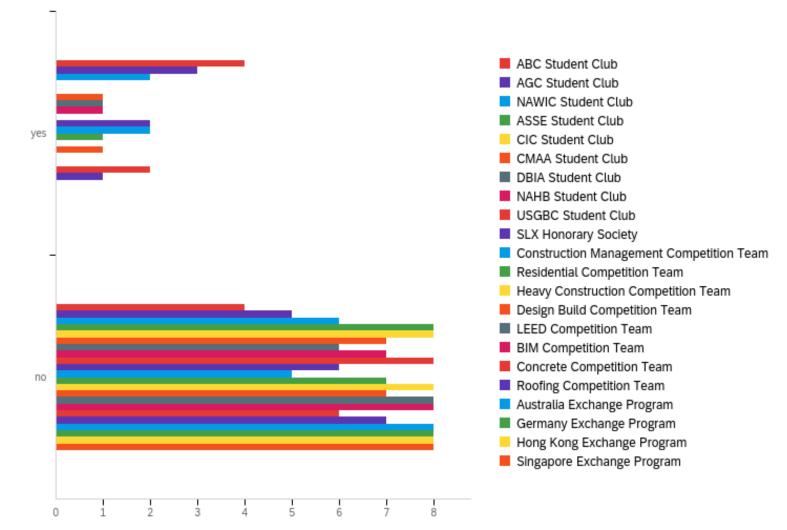

Q14#1 - Please review the activities listed below. Indicate if you participated in them and if so, evalua... - Did you participate in these activities?