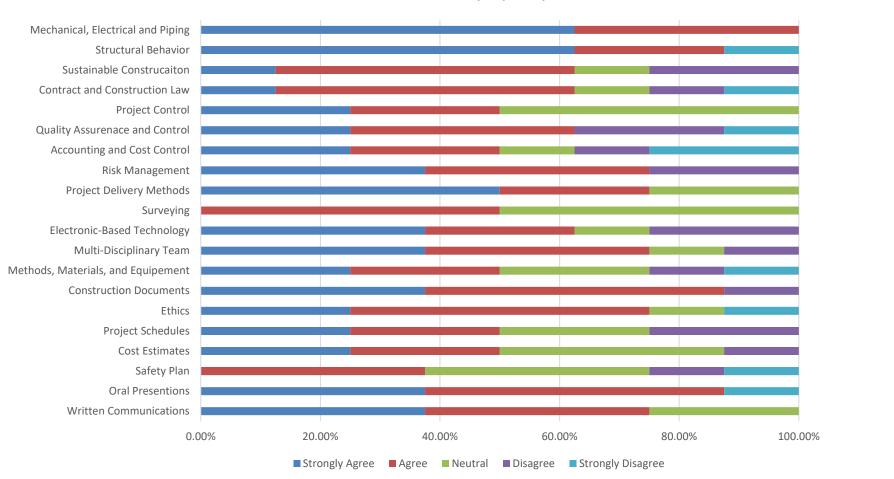

Q14#1 - Please review the activities listed below. Indicate if you participated in them and if so, evalua... - Did you participate in these activities?