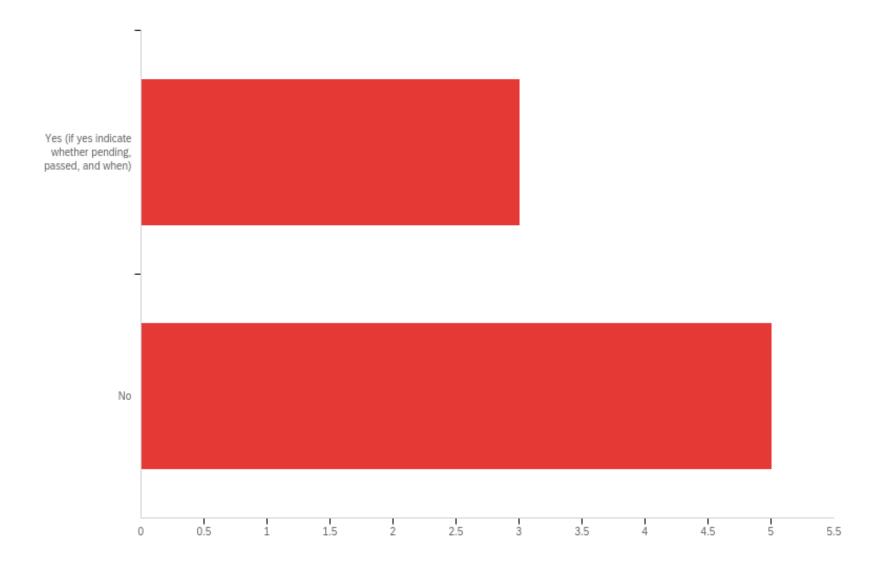

# Do you plan to take or have you already passed the Florida General Contractors exam?