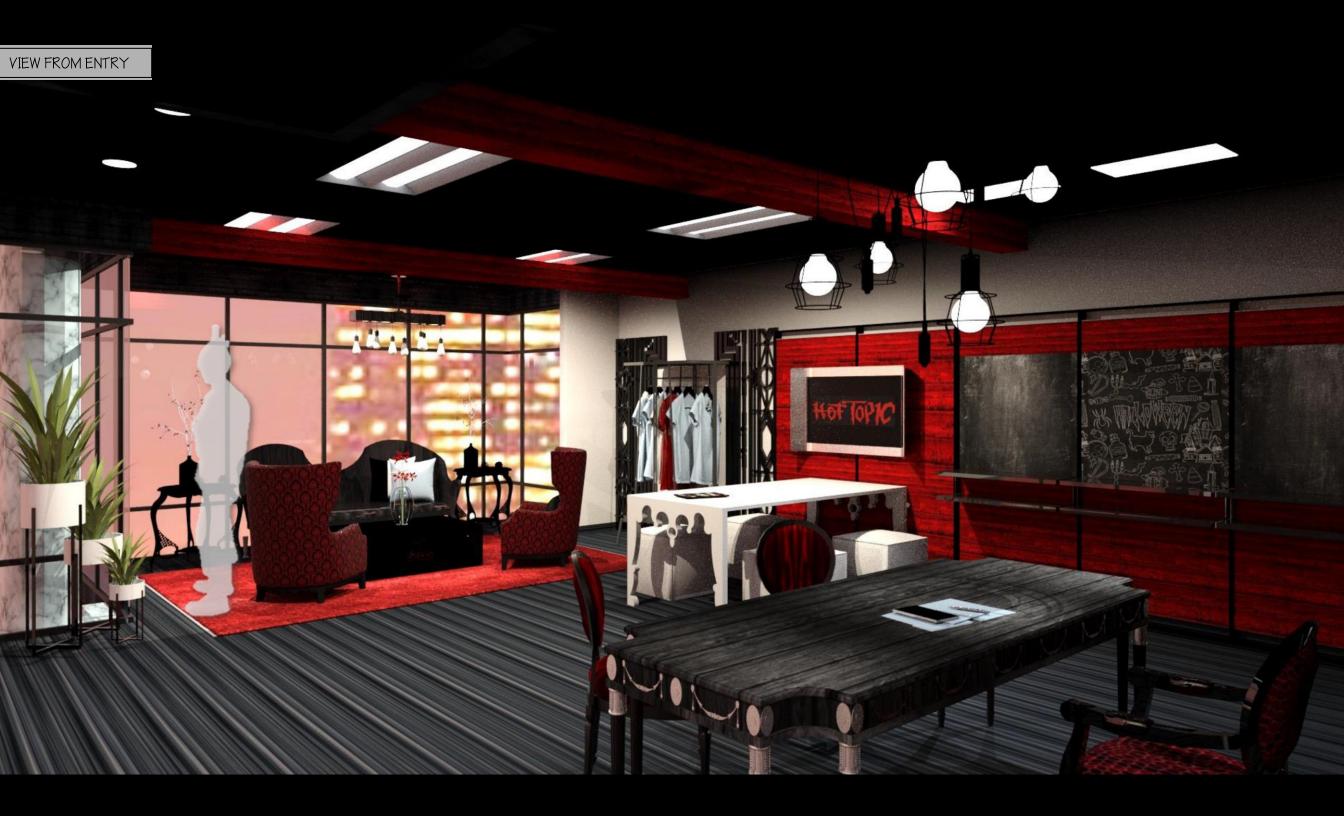

# EXECUTIVE OFFICE - HOT TOPIC

Project:

Hot Topic: Executive + Corporate Office(s)

Time Frame

Sophomore Year, Spring 2019 – 6 weeks

Square Footage:

1000 sq ft

Location:

New York City, NY

Programs:
AutoCAD + 3DS Max | Adobe Photoshop

VIEW FROM SEATING AREA

FLOOR PLAN

Puff Chair: White Leather

Pillowcases

Chair: Red Velvet

# CORPORATE OFFICE - HOT TOPIC

Red Brick Walls

Wooden Planks Flooring

Armchair Texture – Red Velvet

Logo Wall Texture – Matte Metal

FLOOR PLAN

Furniture / Decor / Inspiration

Posters Used In Conference Room