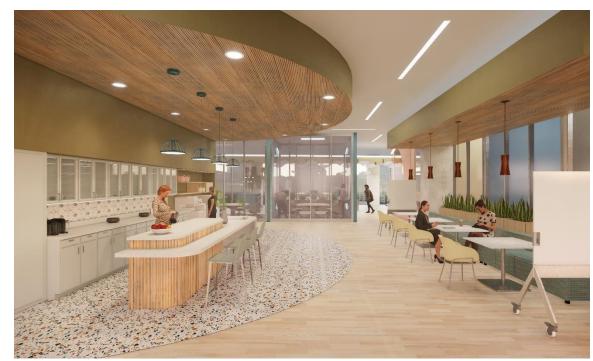

Programs:
Autodesk Revit + Enscape + Adobe Photoshop
Team Members:
M. Morino I J. Seraphin I M. Supancic

INFORMAL COMMUNITY ZONE

RECHARGE AREA

FLOOR PLAN 1/16" = 1' - 0"

- Entry and Reception
- Shift CEO

Client Path

- Informal Community HR Manager
- Director of Change Strategies Group

19 Work Cafe

- Administrative Assistants
- SHIFT CFO
- Education, Facilitation and Training
- Office Manager
- Change Strategies Group
- Director of Organizational Research
- Organizational Research
- 20 Small Workshop

- Persuasion Gallery
- Director of Education Facilitation and Training
- Recharge Area
- Well Being Manager
- 8 Project Team Zones
- - 21 Large Workshop

Blu Dot Jac Classic Stool (cafe by window)

Media Scape Desk Height (Project Teams)

Media Scape Desk Height (Project Teams)

HighTower Flower Table (education\_cafe)

VIEW OF WORK CAFE FROM WINDOW

Plywood Planks

CAFE KITCHEN 1/4" = 1' - 0"

Vinyl