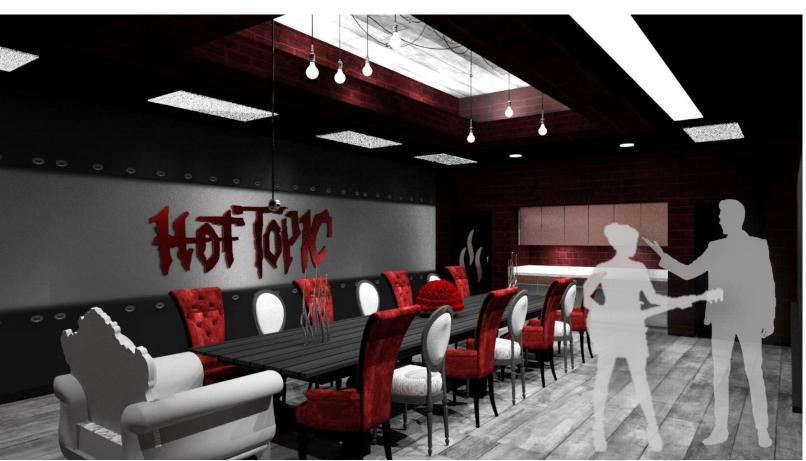

# EXECUTIVE OFFICE - HOT TOPIC

Project:

Hot Topic: Executive + Corporate Office(s)

Time Frame

Sophomore Year, Spring 2019 – 6 weeks

Square Footage:

1000 sq ft

Location:

New York City, NY

Programs:
AutoCAD + 3DS Max | Adobe Photoshop

VIEW FROM SEATING AREA

FLOOR PLAN

Puff Chair: White Leather

Pillowcases

Chair: Red Velvet

# CORPORATE OFFICE - HOT TOPIC

Red Brick Walls

Wooden Planks Flooring

Armchair Texture – Red Velvet

Logo Wall Texture – Matte Metal

FLOOR PLAN

Furniture / Decor / Inspiration

Posters Used In Conference Room