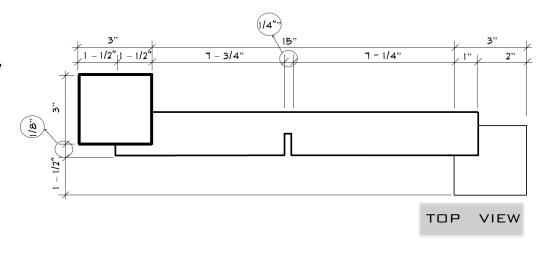

#### COUCEBY. 21 PLICEUR.

SHELVES AND CUBE STORAGE UNITS ARE THE PERFECT SOLUTION TO ORGANIZE SUPPLIES AND TEXTBOOKS IN INTERIOR DESIGN STUDIO. ALWAYS CLOSE TO REACH ON A DESK, TO DISPLAY BEAUTIFUL DÉCOR, TO STORE THE *PRISMA* MARKERS AND TEXTBOOKS STUDENT NEEDS. THIS COLLECTION FEATURES THREE MAIN PIECES OF TOTAL.

AN ADDITION BONUS OF THE FINISHED PRODUCT IS PROVIDING A PRIVACY PARTITION BETWEEN THE TWO TABLES OF THE STUDENTS.

STUDIO DESK

DIGITAL FABRICATION TECHNIQUE: LASER CUTTING - WOODEN
PIECES ARE CUT AND ENGRAVED BY A LASER BEAM