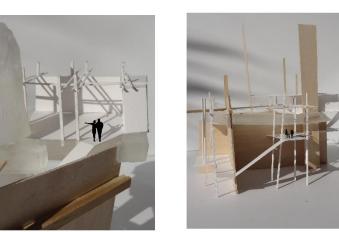

FEATURES THREE MAIN PIECES OF TOTAL.

AN ADDITION BONUS OF THE FINISHED PRODUCT IS PROVIDING A PRIVACY PARTITION BETWEEN THE TWO TABLES OF THE STUDENTS.

#### DICTIONARY DEFINITION:

THE NAME TETRIS DERIVES IN PART FROM THE GREEK PREFIX TETRA-, MEANING "FOUR," A REFERENCE TO THE FACT THAT EACH BLOCK CONSISTS OF AN ARRANGEMENT OF FOUR ADJOINING CUBES (KNOWN AMONG GAMERS AS TETROMINOS).



INSPIRATION









PLAYING WITH COLORS

FUNCTIONS:

Look:

☐ SHELF
☐ PARTITION

☐ MODERN

☐ SLICK

LOCATION TO BE INSTALLED:

STUDIO DESK

DIGITAL FABRICATION TECHNIQUE: LASER CUTTING - WOODEN
PIECES ARE CUT AND ENGRAVED BY A LASER BEAM











# 















# 



### FUNDUMENTALS - ARCHITECTURAL DESIGN III - RUINED CITY



SECTION

# FUNDUMENTALS - ARCHITECTURAL DESIGN III - RUINED CITY













PHYSICAL MODELS