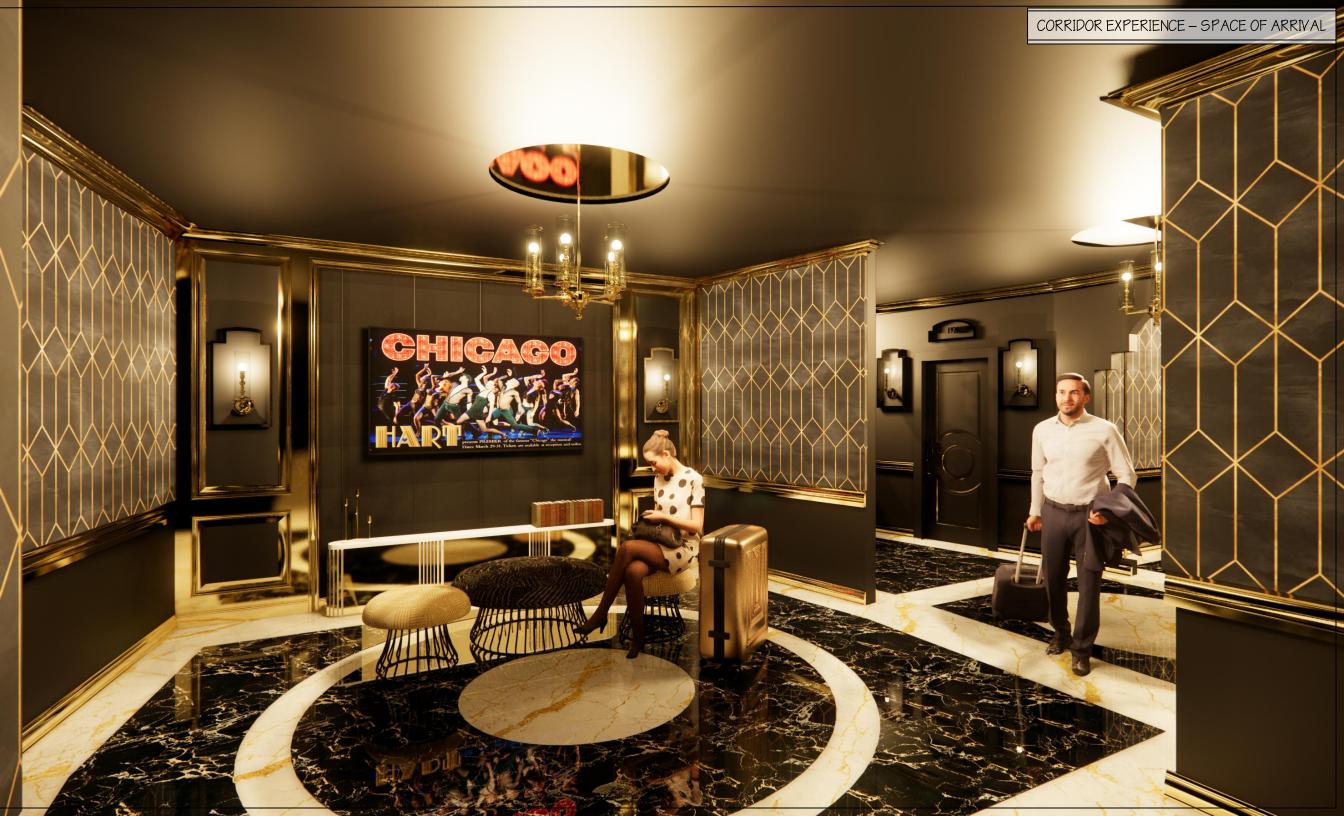

DINING & BAR

CORRIDOR EXPERIENCE

Richard Ferrer For Sancal

Care Julia Nordic Tray

Mirror With 2 Integrated Horizontal LED Light Bands

STANDARD QUEST ROOM

Easy cleanable welcoming message in red lipstick from Roxie Hart, the main character of "Chicago" the musical to bring sense of her "spirit"