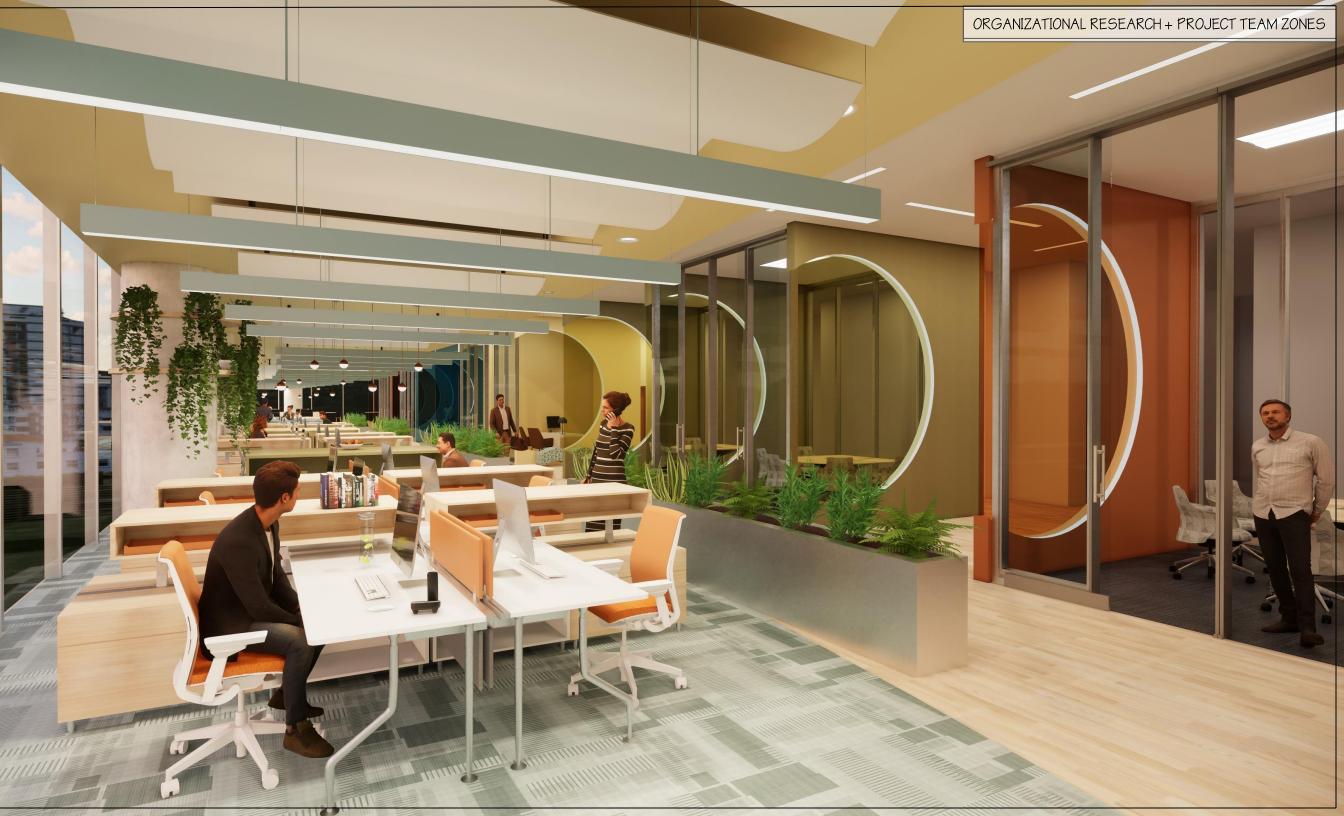

Programs:
Autodesk Revit + Enscape + Adobe Photoshop
Team Members:
M. Morino I J. Seraphin I M. Supancic

INFORMAL COMMUNITY ZONE

RECHARGE AREA

FLOOR PLAN 1/16" = 1' - 0"

- Entry and Reception
- Shift CEO

Client Path

- Informal Community HR Manager
- Director of Change Strategies Group

19 Work Cafe

- Administrative Assistants
- SHIFT CFO
- Education, Facilitation and Training
- Office Manager
- Change Strategies Group
- Director of Organizational Research
- Organizational Research
- 20 Small Workshop

- Persuasion Gallery
- Director of Education Facilitation and Training
- Recharge Area
- Well Being Manager
- 8 Project Team Zones
- - 21 Large Workshop

Blu Dot Jac Classic Stool (cafe by window)

Media Scape Desk Height (Project Teams)