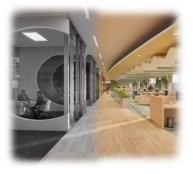

### HART: Concept Statement

Hart— a hotel that welcomes 'bleisure' type of travelers with an atmosphere inspired by "Chicago", the musical based in the 1920s and that was named after the last name of the main character — Roxie Hart.

The hotel hopes to attract international business oriented and entertainment lovers in the hope to provide the best experience of the combination of business and leisure in one place.

Project:

Boutique Hotel

# **LOBBY**

Harper Porcelain and Metal Mosaic Tile

Red Velvet

Beige Leather

White Gold Marble

Black Red Gold Striped Wallpaper

Portoro Black Marble

Lobby Floor Plan

Lobby RCP

#### THE PROGRAM

The architectural and interior designs reflect two opposites as well, a collision of two different styles of the *Miesian exterior* in respect to the originality of the IBM building and *Art Deco interior*, with architectural elements of the *regular rhythm* of lines, the <u>balance</u> between class and leisure, and <u>value</u> of rich colors, materials, ornaments, and special attention to the detail to bring the feeling of the highly designed theaters located in that area.