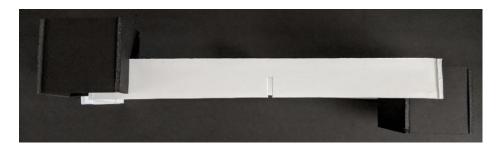

#### COUCEBY. 21 PLICEUR.

SHELVES AND CUBE STORAGE UNITS ARE THE PERFECT SOLUTION TO ORGANIZE SUPPLIES AND TEXTBOOKS IN INTERIOR DESIGN STUDIO. ALWAYS CLOSE TO REACH ON A DESK, TO DISPLAY BEAUTIFUL DÉCOR, TO STORE THE *PRISMA* MARKERS AND TEXTBOOKS STUDENT NEEDS. THIS COLLECTION FEATURES THREE MAIN PIECES OF TOTAL.

AN ADDITION BONUS OF THE FINISHED PRODUCT IS PROVIDING A PRIVACY PARTITION BETWEEN THE TWO TABLES OF THE STUDENTS.

STUDIO DESK

DIGITAL FABRICATION TECHNIQUE: LASER CUTTING - WOODEN
PIECES ARE CUT AND ENGRAVED BY A LASER BEAM