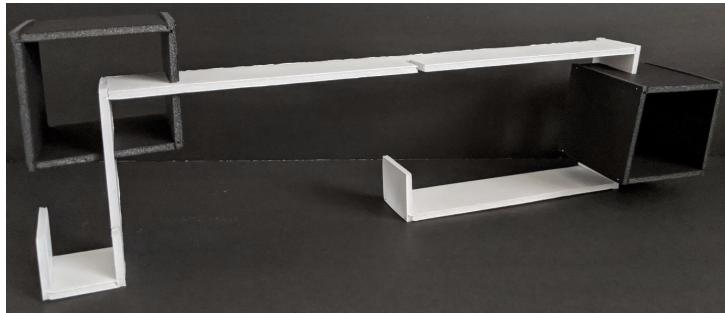

#### COUCEBY. 21 PLICEUR.

SHELVES AND CUBE STORAGE UNITS ARE THE PERFECT SOLUTION TO ORGANIZE SUPPLIES AND TEXTBOOKS IN INTERIOR DESIGN STUDIO. ALWAYS CLOSE TO REACH ON A DESK, TO DISPLAY BEAUTIFUL DÉCOR, TO STORE THE *PRISMA* MARKERS AND TEXTBOOKS STUDENT NEEDS. THIS COLLECTION FEATURES THREE MAIN PIECES OF TOTAL.

AN ADDITION BONUS OF THE FINISHED PRODUCT IS PROVIDING A PRIVACY PARTITION BETWEEN THE TWO TABLES OF THE STUDENTS.

STUDIO DESK

DIGITAL FABRICATION TECHNIQUE: LASER CUTTING - WOODEN
PIECES ARE CUT AND ENGRAVED BY A LASER BEAM