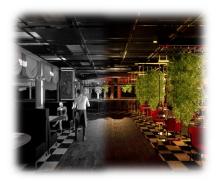

DINING & BAR

CORRIDOR EXPERIENCE

Richard Ferrer For Sancal

Care Julia Nordic Tray

Mirror With 2 Integrated Horizontal LED Light Bands

STANDARD QUEST ROOM

Easy cleanable welcoming message in red lipstick from Roxie Hart, the main character of "Chicago" the musical to bring sense of her "spirit"