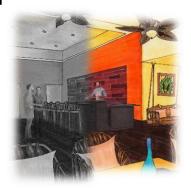

### Un Pedazo De La Havana: Concept Statement

If you are looking for a cozy, fulfilled with bright colors place, where you can enjoy a mind-blowing delicious and unlike any other burger and potato sticks, you'll ever try, relax with your family and

friends surrounded by Cuban traditional atmosphere, then Un Pedazo de la Havana is a restaurant for you. A spot of a good representation of American influence on Cuban culture, and vice versa.

Project:
Restaurant: Un Pedazo de la Havana
Time Frame:
Sophomore Year, Fall 2018 – 4 weeks
Location:

Eugene, OR.

Programs | Media:
Hand Rendering | Adobe Photoshop

Ceramic Tile Floor Finishing in Bar Area

Luxury Vinyl Plank Main Flooring in Dining and Lounge Area

Leather Sectional Sofas in Dining Area

Textile: Lounger Furniture & Cushions

VIEW FROM ENTRY

INSPIRATION IMAGES