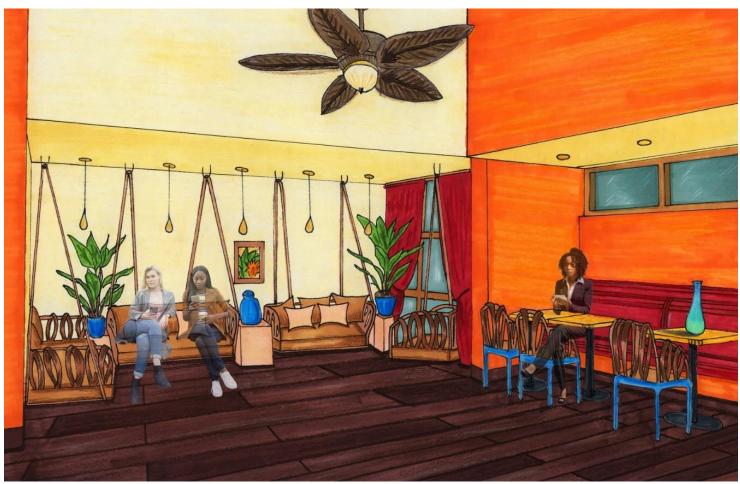

### HART: Concept Statement

Hart— a hotel that welcomes 'bleisure' type of travelers with an atmosphere inspired by "Chicago", the musical based in the 1920s and that was named after the last name of the main character — Roxie Hart.

The hotel hopes to attract international business oriented and entertainment lovers in the hope to provide the best experience of the combination of business and leisure in one place.

Project:

Boutique Hotel

#### Lighting Legend

Pendant Light Kohler I

Pendant Light Vibia I Algorithm

Elesi Luce I Imperium

"Wall of Fame" –
Chicago the musical
inspired wall, includes
scene pictures from
the movie itself