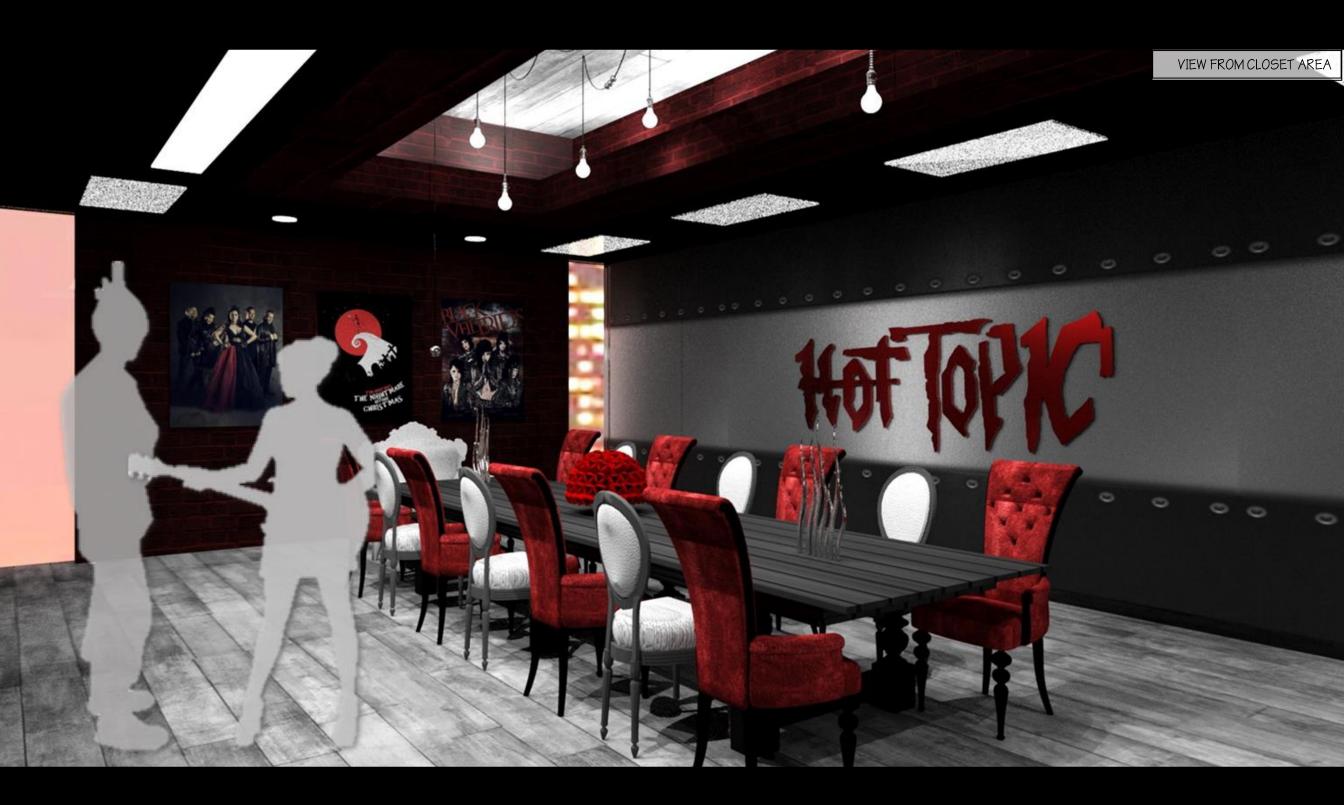

# CORPORATE OFFICE - HOT TOPIC

Red Brick Walls

Wooden Planks Flooring

Armchair Texture – Red Velvet

Logo Wall Texture – Matte Metal

FLOOR PLAN

Furniture / Decor / Inspiration

Posters Used In Conference Room