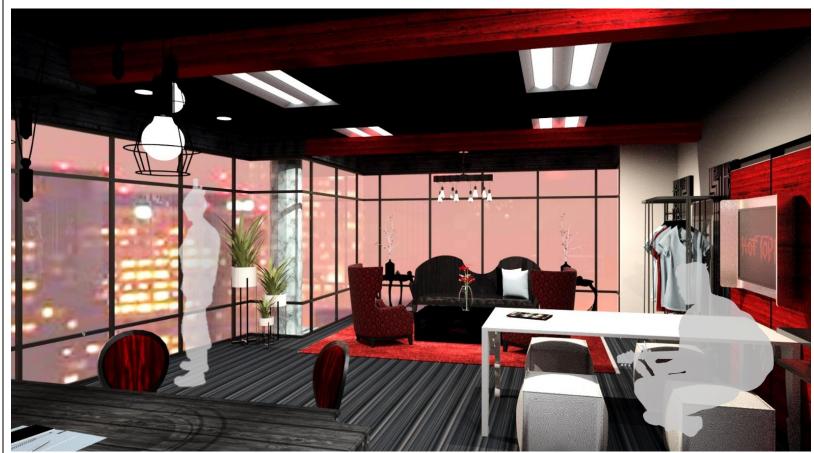

aurant for you. A spot of a good representation of American influence on Cuban culture, and vice versa.







Project:
Restaurant: Un Pedazo de la Havana
Time Frame:
Sophomore Year, Fall 2018 – 4 weeks
Location:

Eugene, OR.

Programs | Media:
Hand Rendering | Adobe Photoshop



Ceramic Tile Floor Finishing in Bar Area



Luxury Vinyl Plank Main Flooring in Dining and Lounge Area



Leather Sectional Sofas in Dining Area



Textile: Lounger Furniture & Cushions





VIEW FROM ENTRY

















INSPIRATION IMAGES



# EXECUTIVE OFFICE - HOT TOPIC



Project:

Hot Topic: Executive + Corporate Office(s)

Time Frame

Sophomore Year, Spring 2019 – 6 weeks

Square Footage:

1000 sq ft

Location:

New York City, NY

Programs:
AutoCAD + 3DS Max | Adobe Photoshop



VIEW FROM SEATING AREA





FLOOR PLAN









Puff Chair: White Leather



Pillowcases



Chair: Red Velvet



# CORPORATE OFFICE - HOT TOPIC





Red Brick Walls



Wooden Planks Flooring



Armchair Texture – Red Velvet



Logo Wall Texture – Matte Metal



FLOOR PLAN

Furniture / Decor / Inspiration















Posters Used In Conference Room





INSPIRATION IMAGES



VIEW FROM THE WINDOW





### 

#### COUCEBY. 21 PLICEUR.



SHELVES AND CUBE STORAGE UNITS ARE THE PERFECT SOLUTION TO ORGANIZE SUPPLIES AND TEXTBOOKS IN INTERIOR DESIGN STUDIO. ALWAYS CLOSE TO REACH ON A DESK, TO DISPLAY BEAUTIFUL DÉCOR, TO STORE THE *PRISMA* MARKERS AND TEXTBOOKS STUDENT NEEDS. THIS COLLECTION FEATURES THREE MAIN PIECES OF TOTAL.

AN ADDITION BONUS OF THE FINISHED PRODUCT IS PROVIDING A PRIVACY PARTITION BETWEEN THE TWO TA