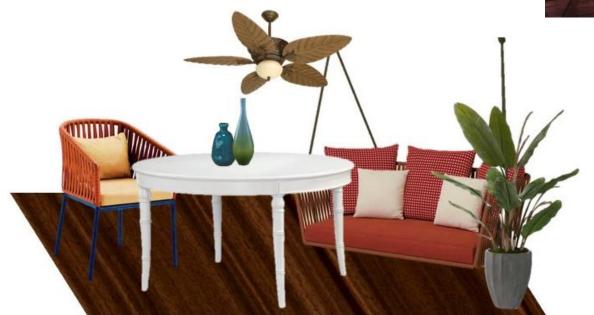

### HART: Concept Statement

Hart— a hotel that welcomes 'bleisure' type of travelers with an atmosphere inspired by "Chicago", the musical based in the 1920s and that was named after the last name of the main character — Roxie Hart.

#### Lighting Legend

Pendant Light Kohler I

Pendant Light Vibia I Algorithm

Elesi Luce I Imperium

"Wall of Fame" –
Chicago the musical
inspired wall, includes
scene pictures from
the movie itself