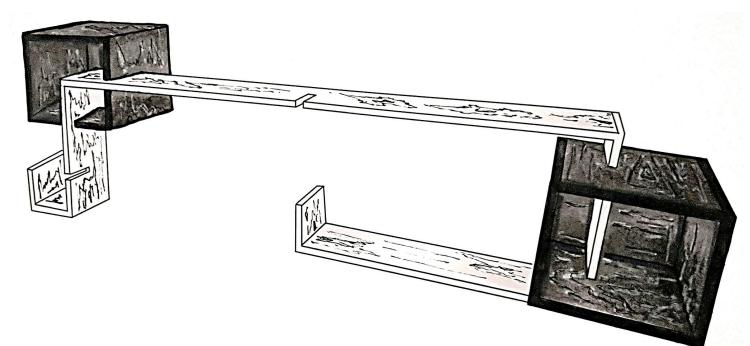

#### COUCEBY. 21 PLICEUR.

SHELVES AND CUBE STORAGE UNITS ARE THE PERFECT SOLUTION TO ORGANIZE SUPPLIES AND TEXTBOOKS IN INTERIOR DESIGN STUDIO. ALWAYS CLOSE TO REACH ON A DESK, TO DISPLAY BEAUTIFUL DÉCOR, TO STORE THE *PRISMA* MARKERS AND TEXTBOOKS STUDENT NEEDS. THIS COLLECTION FEATURES THREE MAIN PIECES OF TOTAL.

AN ADDITION BONUS OF THE FINISHED PRODUCT IS PROVIDING A PRIVACY PARTITION BETWEEN THE TWO TABLES OF THE STUDENTS.

#### DICTIONARY DEFINITION:

THE NAME TETRIS DERIVES IN PART FROM THE GREEK PREFIX TETRA-, MEANING "FOUR," A REFERENCE TO THE FACT THAT EACH BLOCK CONSISTS OF AN ARRANGEMENT OF FOUR ADJOINING CUBES (KNOWN AMONG GAMERS AS TETROMINOS).

STUDIO DESK

DIGITAL FABRICATION TECHNIQUE: LASER CUTTING - WOODEN
PIECES ARE CUT AND ENGRAVED BY A LASER BEAM