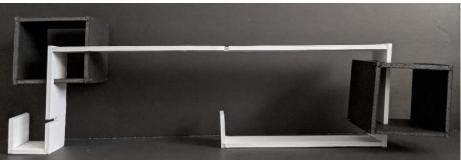

#### COUCEBY. 21 PLICEUR.

SHELVES AND CUBE STORAGE UNITS ARE THE PERFECT SOLUTION TO ORGANIZE SUPPLIES AND TEXTBOOKS IN INTERIOR DESIGN STUDIO. ALWAYS CLOSE TO REACH ON A DESK, TO DISPLAY BEAUTIFUL DÉCOR, TO STORE THE *PRISMA* MARKERS AND TEXTBOOKS STUDENT NEEDS. THIS COLLECTION FEATURES THREE MAIN PIECES OF TOTAL.

AN ADDITION BONUS OF THE FINISHED PRODUCT IS PROVIDING A PRIVACY PARTITION BETWEEN THE TWO TABLES OF THE STUDENTS.

STUDIO DESK

DIGITAL FABRICATION TECHNIQUE: LASER CUTTING - WOODEN
PIECES ARE CUT AND ENGRAVED BY A LASER BEAM