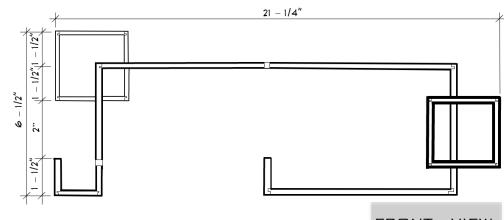

#### COUCEBY. 21 PLICEUR.

SHELVES AND CUBE STORAGE UNITS ARE THE PERFECT SOLUTION TO ORGANIZE SUPPLIES AND TEXTBOOKS IN INTERIOR DESIGN STUDIO. ALWAYS CLOSE TO REACH ON A DESK, TO DISPLAY BEAUTIFUL DÉCOR, TO STORE THE *PRISMA* MARKERS AND TEXTBOOKS STUDENT NEEDS. THIS COLLECTION FEATURES THREE MAIN PIECES OF TOTAL.

AN ADDITION BONUS OF THE FINISHED PRODUCT IS PROVIDING A PRIVACY PARTITION BETWEEN THE TWO TABLES OF THE STUDENTS.

STUDIO DESK

DIGITAL FABRICATION TECHNIQUE: LASER CUTTING - WOODEN
PIECES ARE CUT AND ENGRAVED BY A LASER BEAM