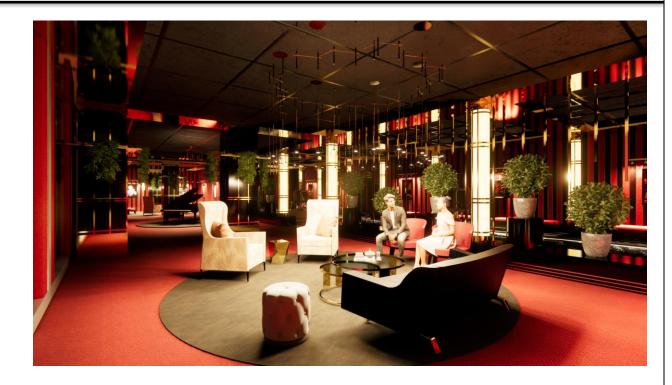

# **LOBBY**

Harper Porcelain and Metal Mosaic Tile

Red Velvet

Beige Leather

White Gold Marble

Black Red Gold Striped Wallpaper

Portoro Black Marble

Lobby Floor Plan

Lobby RCP

#### Lighting Legend

Pendant Light Kohler I

Pendant Light Vibia I Algorithm

Elesi Luce I Imperium

"Wall of Fame" –
Chicago the musical
inspired wall, includes
scene pictures from
the movie itself