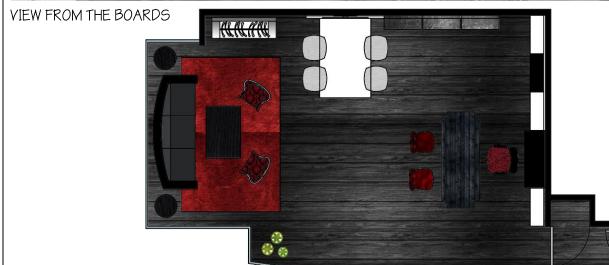

New York City, NY

Programs:
AutoCAD + 3DS Max | Adobe Photoshop

VIEW FROM SEATING AREA

FLOOR PLAN

Puff Chair: White Leather

Pillowcases

Chair: Red Velvet