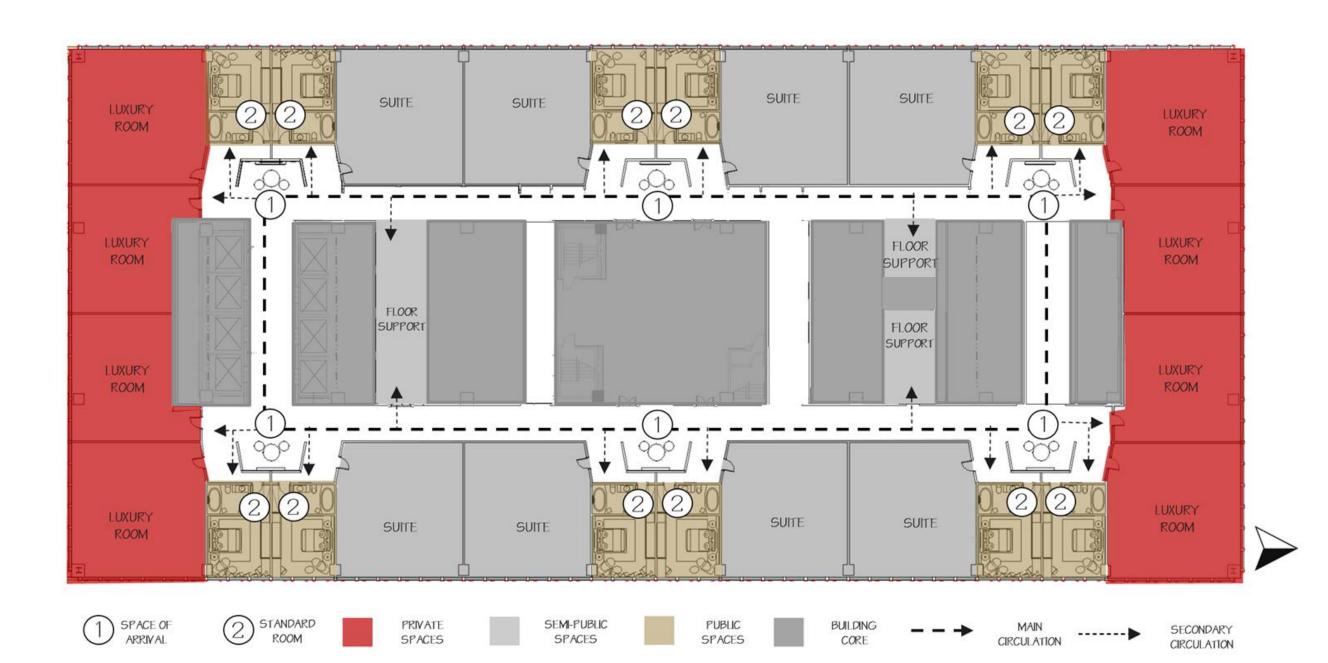

DINING & BAR

CORRIDOR EXPERIENCE

Richard Ferrer For Sancal

Care Julia Nordic Tray

Mirror With 2 Integrated Horizontal LED Light Bands

STANDARD QUEST ROOM

Easy cleanable welcoming message in red lipstick from Roxie Hart, the main character of "Chicago" the musical to bring sense of her "spirit"

#### THE PROGRAM

The architectural and interior designs reflect two opposites as well, a collision of two different styles of the *Miesian exterior* in respect to the originality of the IBM building and *Art Deco interior*, with architectural elements of the *regular rhythm* of lines, the <u>balance</u> between class and leisure, and <u>value</u> of rich colors, materials, ornaments, and special attention to the detail to bring the feeling of the highly designed theaters located in that area.