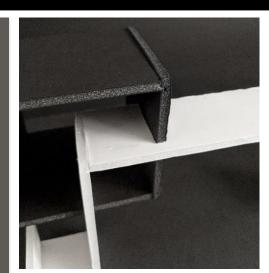

#### COUCEBY. 21 PLICEUR.

SHELVES AND CUBE STORAGE UNITS ARE THE PERFECT SOLUTION TO ORGANIZE SUPPLIES AND TEXTBOOKS IN INTERIOR DESIGN STUDIO. ALWAYS CLOSE TO REACH ON A DESK, TO DISPLAY BEAUTIFUL DÉCOR, TO STORE THE *PRISMA* MARKERS AND TEXTBOOKS STUDENT NEEDS. THIS COLLECTION FEATURES THREE MAIN PIECES OF TOTAL.

AN ADDITION BONUS OF THE FINISHED PRODUCT IS PROVIDING A PRIVACY PARTITION BETWEEN THE TWO TABLES OF THE STUDENTS.

STUDIO DESK

DIGITAL FABRICATION TECHNIQUE: LASER CUTTING - WOODEN
PIECES ARE CUT AND ENGRAVED BY A LASER BEAM