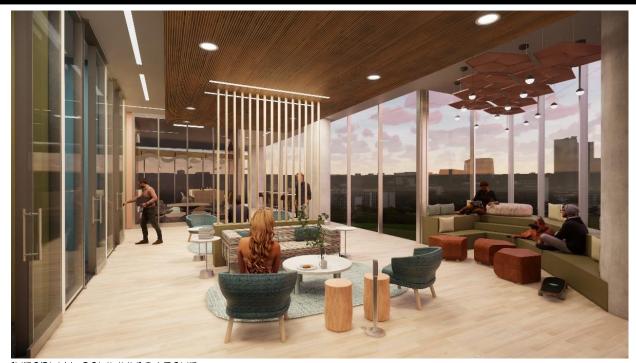

#### SHIFT: Concept Statement

The space focuses on nature as a system for energy exchange, with hubs that stimulate ideas and linear paths that promote movement. Shift maximizes opportunities for collision and collaboration to promote a culture of imagination and innovation.

As Shift reinforces the need for change management, the building ultimately becomes an "idea engine" that allows organizations to regrow and recharge their future. With biophilic and naturalistic forms throughout the space, Shift is also able to promote wellness and well-being for all who inhabit it.