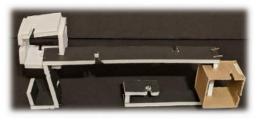

#### COUCEBY. 21 PLICEUR.

SHELVES AND CUBE STORAGE UNITS ARE THE PERFECT SOLUTION TO ORGANIZE SUPPLIES AND TEXTBOOKS IN INTERIOR DESIGN STUDIO. ALWAYS CLOSE TO REACH ON A DESK, TO DISPLAY BEAUTIFUL DÉCOR, TO STORE THE *PRISMA* MARKERS AND TEXTBOOKS STUDENT NEEDS. THIS COLLECTION FEATURES THREE MAIN PIECES OF TOTAL.

AN ADDITION BONUS OF THE FINISHED PRODUCT IS PROVIDING A PRIVACY PARTITION BETWEEN THE TWO TABLES OF THE STUDENTS.

STUDIO DESK

DIGITAL FABRICATION TECHNIQUE: LASER CUTTING - WOODEN
PIECES ARE CUT AND ENGRAVED BY A LASER BEAM