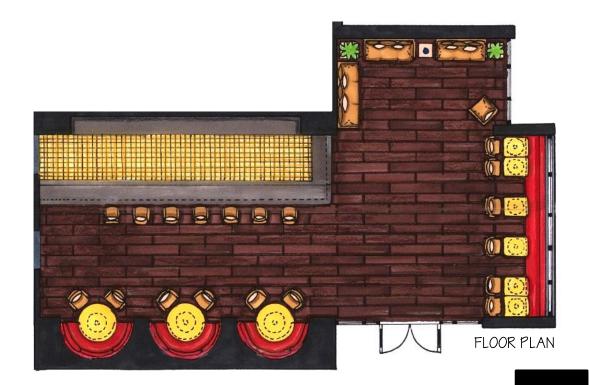

### Un Pedazo De La Havana: Concept Statement

If you are looking for a cozy, fulfilled with bright colors place, where you can enjoy a mind-blowing delicious and unlike any other burger and potato sticks, you'll ever try, relax with your family and

friends surrounded by Cuban traditional atmosphere, then Un Pedazo de la Havana is a restaurant for you. A spot of a good representation of American influence on Cuban culture, and vice versa.

Project:
Restaurant: Un Pedazo de la Havana
Time Frame:
Sophomore Year, Fall 2018 – 4 weeks
Location:

Eugene, OR.

Programs | Media:
Hand Rendering | Adobe Photoshop

Ceramic Tile Floor Finishing in Bar Area

Luxury Vinyl Plank Main Flooring in Dining and Lounge Area

Leather Sectional Sofas in Dining Area

Textile: Lounger Furniture & Cushions