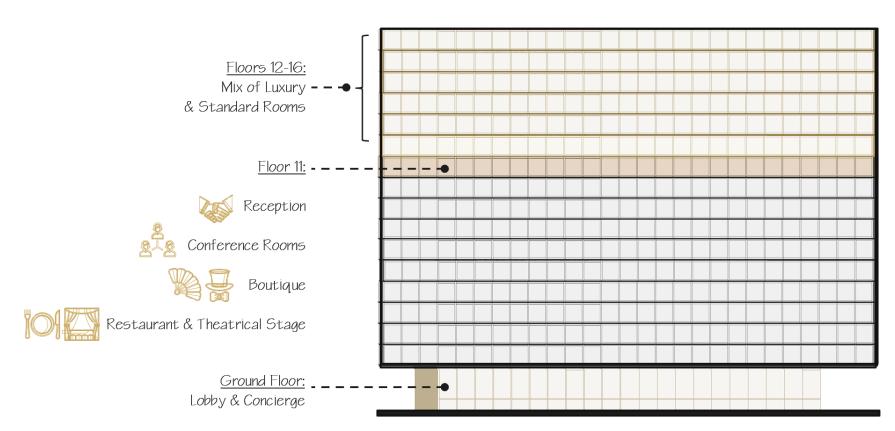

#### THE PROGRAM

The architectural and interior designs reflect two opposites as well, a collision of two different styles of the *Miesian exterior* in respect to the originality of the IBM building and *Art Deco interior*, with architectural elements of the *regular rhythm* of lines, the <u>balance</u> between class and leisure, and <u>value</u> of rich colors, materials, ornaments, and special attention to the detail to bring the feeling of the highly designed theaters located in that area.