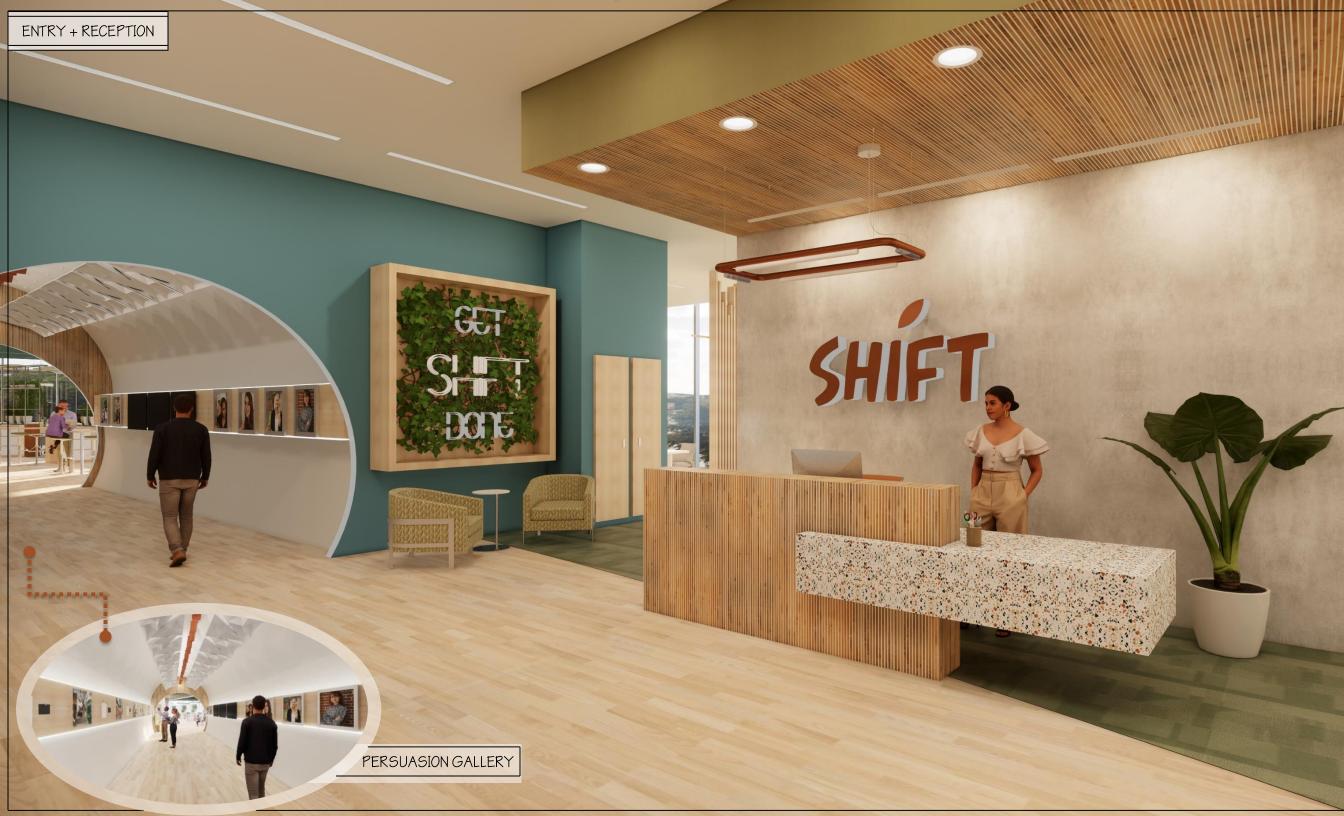

#### SHIFT: Concept Statement

The space focuses on nature as a system for energy exchange, with hubs that stimulate ideas and linear paths that promote movement. Shift maximizes opportunities for collision and collaboration to promote a culture of imagination and innovation.

As Shift reinforces the need for change management, the building ultimately becomes an "idea engine" that allows organizations to regrow and recharge their future. With biophilic and naturalistic forms throughout the space, Shift is also able to promote wellness and well-being for all who inhabit it.

- Persuasion Gallery
- Director of Education Facilitation and Training
- Recharge Area
- Well Being Manager
- 8 Project Team Zones
- - 21 Large Workshop

Blu Dot Jac Classic Stool (cafe by window)

Media Scape Desk Height (Project Teams)