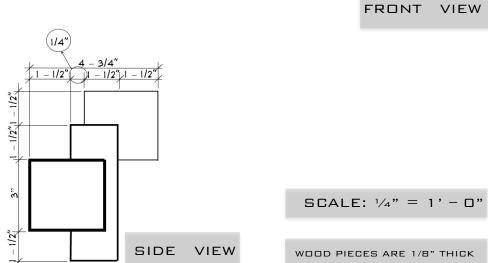

#### COUCEBY. 21 PLICEUR.

SHELVES AND CUBE STORAGE UNITS ARE THE PERFECT SOLUTION TO ORGANIZE SUPPLIES AND TEXTBOOKS IN INTERIOR DESIGN STUDIO. ALWAYS CLOSE TO REACH ON A DESK, TO DISPLAY BEAUTIFUL DÉCOR, TO STORE THE *PRISMA* MARKERS AND TEXTBOOKS STUDENT NEEDS. THIS COLLECTION FEATURES THREE MAIN PIECES OF TOTAL.

AN ADDITION BONUS OF THE FINISHED PRODUCT IS PROVIDING A PRIVACY PARTITION BETWEEN THE TWO TABLES OF THE STUDENTS.

STUDIO DESK

DIGITAL FABRICATION TECHNIQUE: LASER CUTTING - WOODEN
PIECES ARE CUT AND ENGRAVED BY A LASER BEAM