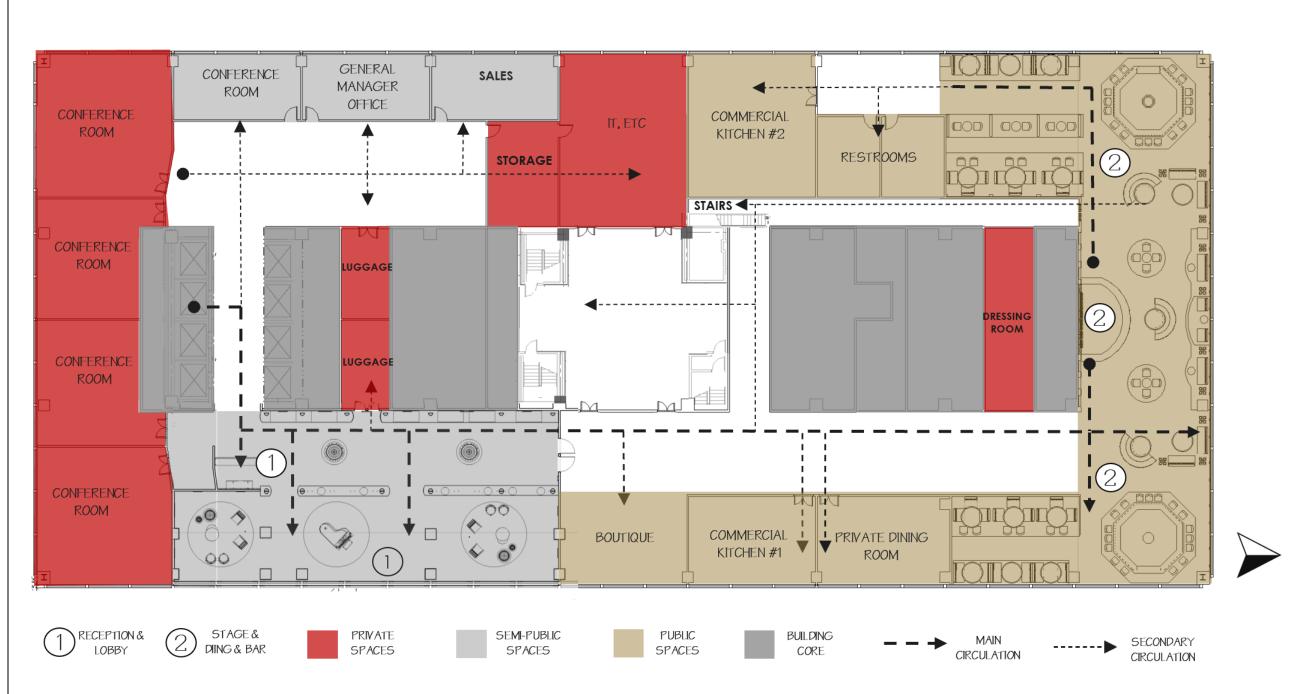

# **LOBBY**

Harper Porcelain and Metal Mosaic Tile

Red Velvet

Beige Leather

White Gold Marble

Black Red Gold Striped Wallpaper

Portoro Black Marble

Lobby Floor Plan

Lobby RCP

#### THE PROGRAM

The architectural and interior designs reflect two opposites as well, a collision of two different styles of the *Miesian exterior* in respect to the originality of the IBM building and *Art Deco interior*, with architectural elements of the *regular rhythm* of lines, the <u>balance</u> between class and leisure, and <u>value</u> of rich colors, materials, ornaments, and special attention to the detail to bring the feeling of the highly designed theaters located in that area.