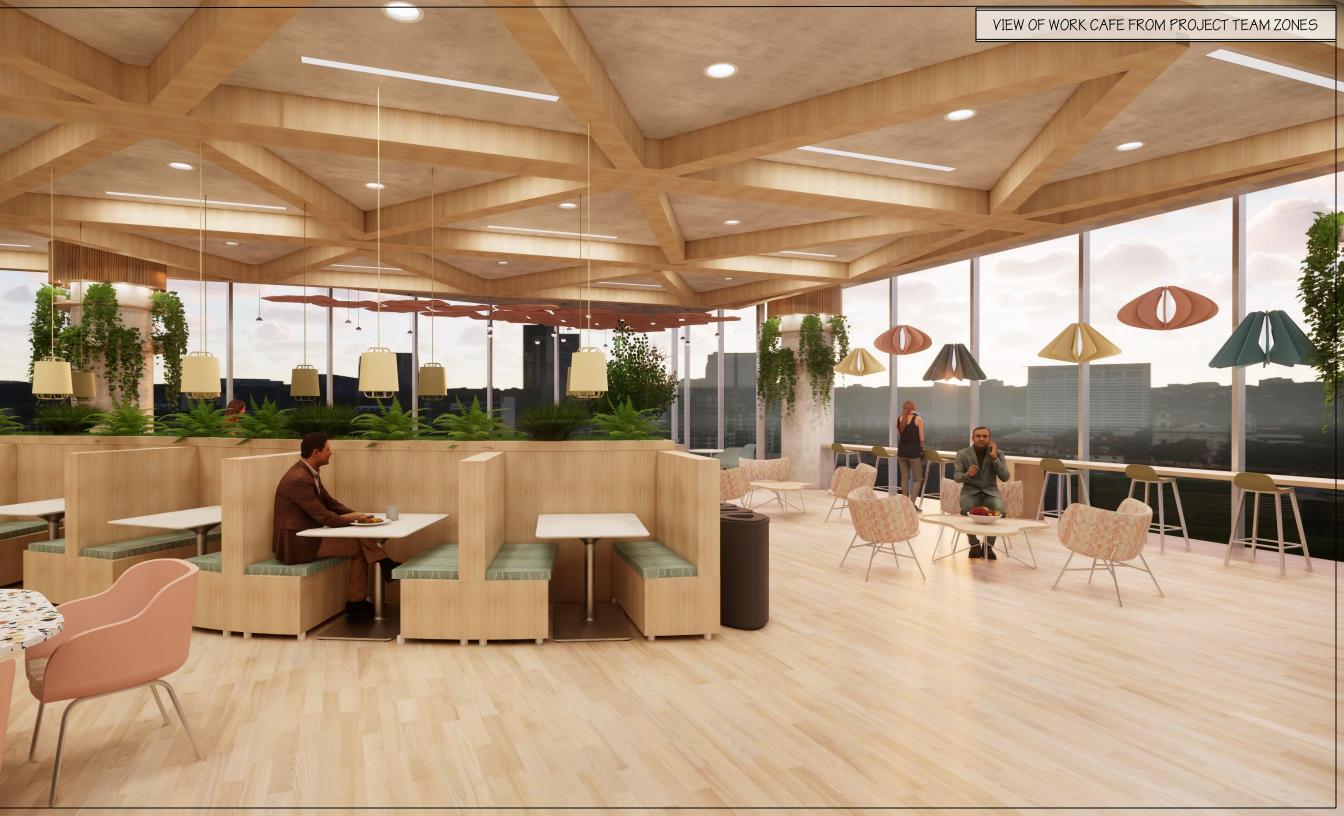

#### SHIFT: Concept Statement

The space focuses on nature as a system for energy exchange, with hubs that stimulate ideas and linear paths that promote movement. Shift maximizes opportunities for collision and collaboration to promote a culture of imagination and innovation.

As Shift reinforces the need for change management, the building ultimately becomes an "idea engine" that allows organizations to regrow and recharge their future. With biophilic and naturalistic forms throughout the space, Shift is also able to promote wellness and well-being for all who inhabit it.

Programs:
Autodesk Revit + Enscape + Adobe Photoshop
Team Members:
M. Morino I J. Seraphin I M. Supancic

INFORMAL COMMUNITY ZONE

RECHARGE AREA

FLOOR PLAN 1/16" = 1' - 0"

- Entry and Reception
- Shift CEO

Client Path

- Informal Community HR Manager
- Director of Change Strategies Group

19 Work Cafe

- Administrative Assistants
- SHIFT CFO
- Education, Facilitation and Training
- Office Manager
- Change Strategies Group
- Director of Organizational Research
- Organizational Research
- 20 Small Workshop

- Persuasion Gallery
- Director of Education Facilitation and Training
- Recharge Area
- Well Being Manager
- 8 Project Team Zones
- - 21 Large Workshop

Blu Dot Jac Classic Stool (cafe by window)

Media Scape Desk Height (Project Teams)

Media Scape Desk Height (Project Teams)

HighTower Flower Table (education\_cafe)

VIEW OF WORK CAFE FROM WINDOW

Plywood Planks

CAFE KITCHEN 1/4" = 1' - 0"

Vinyl