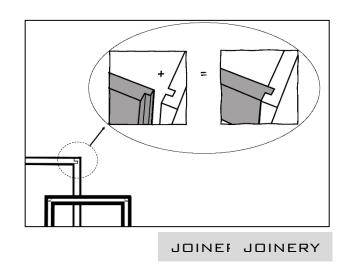

STUDIO DESK

DIGITAL FABRICATION TECHNIQUE: LASER CUTTING - WOODEN
PIECES ARE CUT AND ENGRAVED BY A LASER BEAM