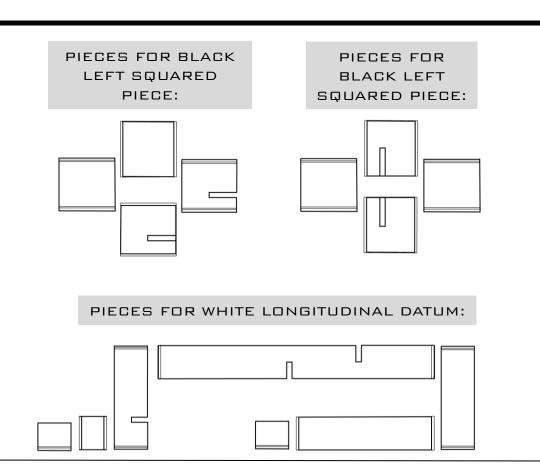

#### COUCEBY. 21 PLICEUR.

SHELVES AND CUBE STORAGE UNITS ARE THE PERFECT SOLUTION TO ORGANIZE SUPPLIES AND TEXTBOOKS IN INTERIOR DESIGN STUDIO. ALWAYS CLOSE TO REACH ON A DESK, TO DISPLAY BEAUTIFUL DÉCOR, TO STORE THE *PRISMA* MARKERS AND TEXTBOOKS STUDENT NEEDS. THIS COLLECTION FEATURES THREE MAIN PIECES OF TOTAL.

AN ADDITION BONUS OF THE FINISHED PRODUCT IS PROVIDING A PRIVACY PARTITION BETWEEN THE TWO TABLES OF THE STUDENTS.