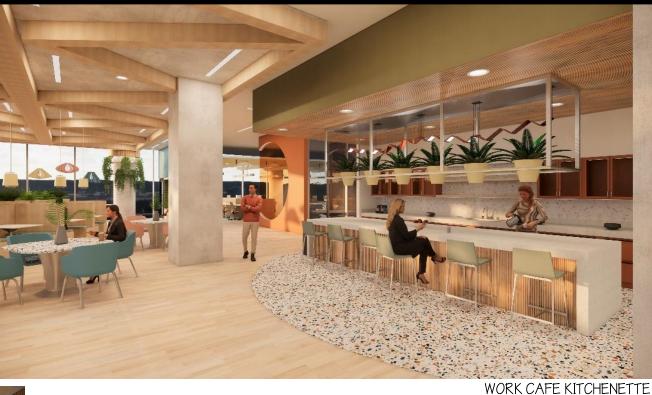

Programs:
Autodesk Revit + Enscape + Adobe Photoshop
Team Members:
M. Morino I J. Seraphin I M. Supancic

INFORMAL COMMUNITY ZONE

RECHARGE AREA

FLOOR PLAN 1/16" = 1' - 0"

- Entry and Reception
- Shift CEO

Client Path

- Informal Community HR Manager
- Director of Change Strategies Group

19 Work Cafe

- Administrative Assistants
- SHIFT CFO
- Education, Facilitation and Training
- Office Manager
- Change Strategies Group
- Director of Organizational Research
- Organizational Research
- 20 Small Workshop

- Persuasion Gallery
- Director of Education Facilitation and Training
- Recharge Area
- Well Being Manager
- 8 Project Team Zones
- - 21 Large Workshop

Blu Dot Jac Classic Stool (cafe by window)

Media Scape Desk Height (Project Teams)

Media Scape Desk Height (Project Teams)

HighTower Flower Table (education\_cafe)

VIEW OF WORK CAFE FROM WINDOW

Plywood Planks

CAFE KITCHEN 1/4" = 1' - 0"

Vinyl