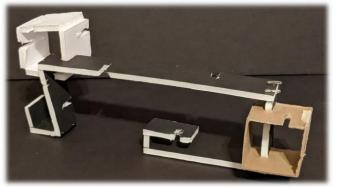

tion















Posters Used In Conference Room





INSPIRATION IMAGES



VIEW FROM THE WINDOW





### 

#### COUCEBY. 21 PLICEUR.



SHELVES AND CUBE STORAGE UNITS ARE THE PERFECT SOLUTION TO ORGANIZE SUPPLIES AND TEXTBOOKS IN INTERIOR DESIGN STUDIO. ALWAYS CLOSE TO REACH ON A DESK, TO DISPLAY BEAUTIFUL DÉCOR, TO STORE THE *PRISMA* MARKERS AND TEXTBOOKS STUDENT NEEDS. THIS COLLECTION FEATURES THREE MAIN PIECES OF TOTAL.

AN ADDITION BONUS OF THE FINISHED PRODUCT IS PROVIDING A PRIVACY PARTITION BETWEEN THE TWO TABLES OF THE STUDENTS.

#### DICTIONARY DEFINITION:

THE NAME TETRIS DERIVES IN PART FROM THE GREEK PREFIX TETRA-, MEANING "FOUR," A REFERENCE TO THE FACT THAT EACH BLOCK CONSISTS OF AN ARRANGEMENT OF FOUR ADJOINING CUBES (KNOWN AMONG GAMERS AS TETROMINOS).



INSPIRATION









PLAYING WITH COLORS

FUNCTIONS:

Look:

☐ SHELF
☐ PARTITION

☐ MODERN

☐ SLICK

LOCATION TO BE INSTALLED:

STUDIO DESK

DIGITAL FABRICATION TECHNIQUE: LASER CUTTING - WOODEN
PIECES ARE CUT AND ENGRAVED BY A LASER BEAM











# 















# 



### FUNDUMENTALS - ARCHITECTURAL DESIGN III - RUINED CITY



SECTION

# FUNDUMENTALS - ARCHITECTURAL DESIGN III - RUINED CITY













PHYSICAL MODELS