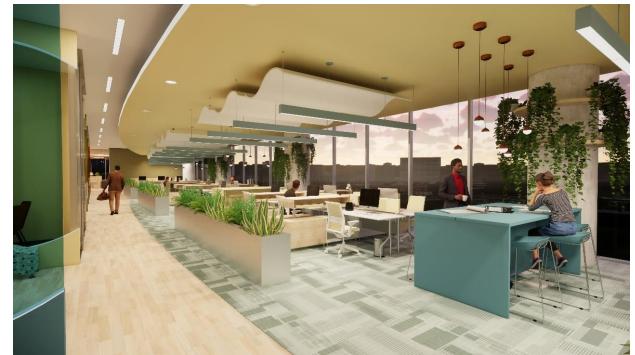

#### SHIFT: Concept Statement

The space focuses on nature as a system for energy exchange, with hubs that stimulate ideas and linear paths that promote movement. Shift maximizes opportunities for collision and collaboration to promote a culture of imagination and innovation.

As Shift reinforces the need for change management, the building ultimately becomes an "idea engine" that allows organizations to regrow and recharge their future. With biophilic and naturalistic forms throughout the space, Shift is also able to promote wellness and well-being for all who inhabit it.

Programs:
Autodesk Revit + Enscape + Adobe Photoshop
Team Members:
M. Morino I J. Seraphin I M. Supancic

INFORMAL COMMUNITY ZONE

RECHARGE AREA

FLOOR PLAN 1/16" = 1' - 0"

- Entry and Reception
- Shift CEO

Client Path

- Informal Community HR Manager
- Director of Change Strategies Group

19 Work Cafe

- Administrative Assistants
- SHIFT CFO
- Education, Facilitation and Training
- Office Manager
- Change Strategies Group
- Director of Organizational Research
- Organizational Research
- 20 Small Workshop

- Persuasion Gallery
- Director of Education Facilitation and Training
- Recharge Area
- Well Being Manager
- 8 Project Team Zones
- - 21 Large Workshop

Blu Dot Jac Classic Stool (cafe by window)

Media Scape Desk Height (Project Teams)

Media Scape Desk Height (Project Teams)

HighTower Flower Table (education\_cafe)

VIEW OF WORK CAFE FROM WINDOW

Plywood Planks

CAFE KITCHEN 1/4" = 1' - 0"

Vinyl