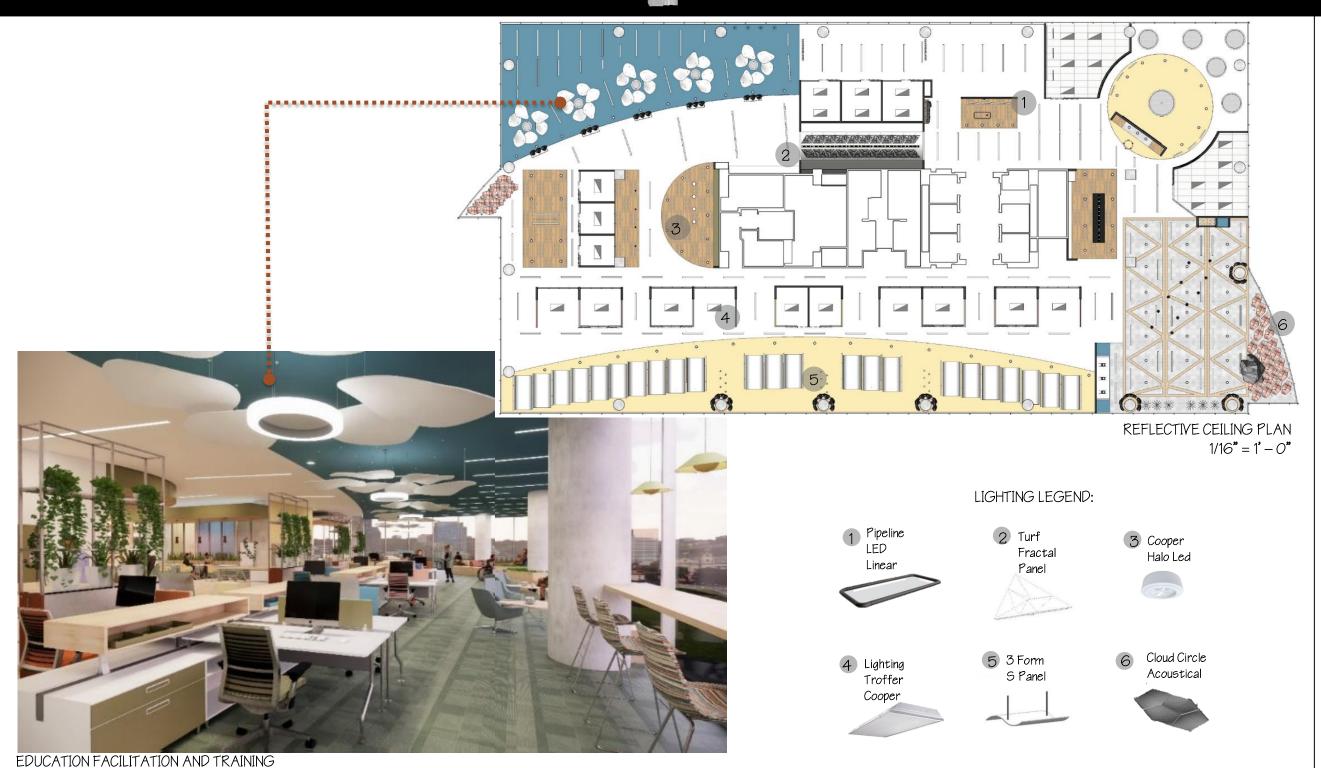

Programs:
Autodesk Revit + Enscape + Adobe Photoshop
Team Members:
M. Morino I J. Seraphin I M. Supancic

INFORMAL COMMUNITY ZONE

RECHARGE AREA

FLOOR PLAN 1/16" = 1' - 0"

- Entry and Reception
- Shift CEO

Client Path

- Informal Community HR Manager
- Director of Change Strategies Group

19 Work Cafe

- Administrative Assistants
- SHIFT CFO
- Education, Facilitation and Training
- Office Manager
- Change Strategies Group
- Director of Organizational Research
- Organizational Research
- 20 Small Workshop

- Persuasion Gallery
- Director of Education Facilitation and Training
- Recharge Area
- Well Being Manager
- 8 Project Team Zones
- - 21 Large Workshop

Blu Dot Jac Classic Stool (cafe by window)

Media Scape Desk Height (Project Teams)

Media Scape Desk Height (Project Teams)

HighTower Flower Table (education\_cafe)

VIEW OF WORK CAFE FROM WINDOW

Plywood Planks

CAFE KITCHEN 1/4" = 1' - 0"

Vinyl