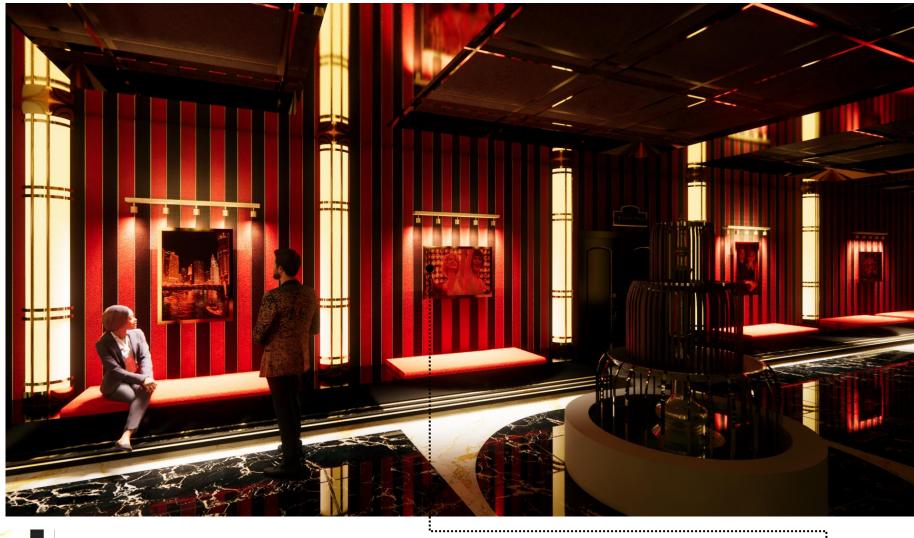

# **LOBBY**

Harper Porcelain and Metal Mosaic Tile

Red Velvet

Beige Leather

White Gold Marble

Black Red Gold Striped Wallpaper

Portoro Black Marble

Lobby Floor Plan

Lobby RCP

#### Lighting Legend

Pendant Light Kohler I

Pendant Light Vibia I Algorithm

Elesi Luce I Imperium

"Wall of Fame" –
Chicago the musical
inspired wall, includes
scene pictures from
the movie itself

#### RHYTHM

- movement
- excitement
- entertainment

#### SOPHISTICATION

- class
- value
- symmetry

#### MOODY

- dimmed light
- intimate/private spaces
- niaht life

#### THE PROGRAM

The architectural and interior designs reflect two opposites as well, a collision of two different styles of the *Miesian exterior* in respect to the originality of the IBM building and *Art Deco interior*, with architectural elements of the *regular rhythm* of lines, the <u>balance</u> between class and leisure, and <u>value</u> of rich colors, materials, ornaments, and special attention to the detail to bring the feeling of the highly designed theaters located in that area.