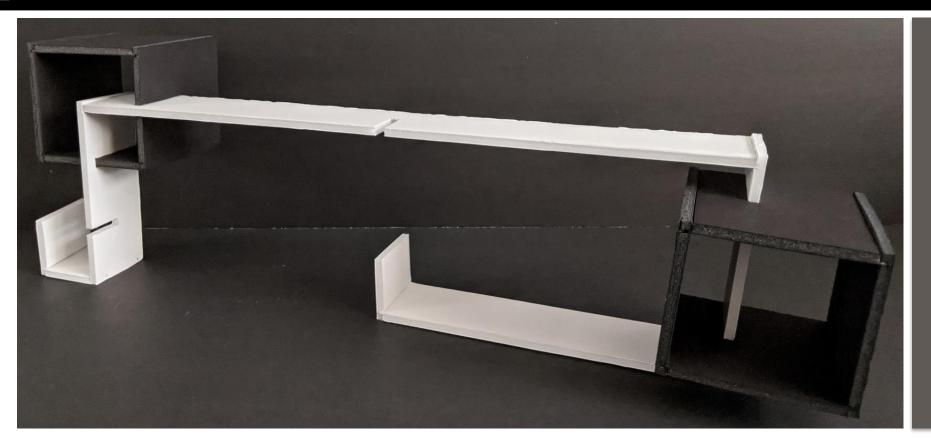

#### COUCEBY. 21 PLICEUR.

SHELVES AND CUBE STORAGE UNITS ARE THE PERFECT SOLUTION TO ORGANIZE SUPPLIES AND TEXTBOOKS IN INTERIOR DESIGN STUDIO. ALWAYS CLOSE TO REACH ON A DESK, TO DISPLAY BEAUTIFUL DÉCOR, TO STORE THE *PRISMA* MARKERS AND TEXTBOOKS STUDENT NEEDS. THIS COLLECTION FEATURES THREE MAIN PIECES OF TOTAL.

AN ADDITION BONUS OF THE FINISHED PRODUCT IS PROVIDING A PRIVACY PARTITION BETWEEN THE TWO TABLES OF THE STUDENTS.