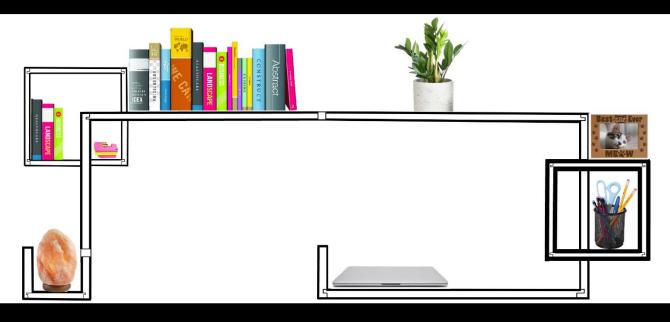

#### COUCEBY. 21 PLICEUR.

SHELVES AND CUBE STORAGE UNITS ARE THE PERFECT SOLUTION TO ORGANIZE SUPPLIES AND TEXTBOOKS IN INTERIOR DESIGN STUDIO. ALWAYS CLOSE TO REACH ON A DESK, TO DISPLAY BEAUTIFUL DÉCOR, TO STORE THE *PRISMA* MARKERS AND TEXTBOOKS STUDENT NEEDS. THIS COLLECTION FEATURES THREE MAIN PIECES OF TOTAL.

AN ADDITION BONUS OF THE FINISHED PRODUCT IS PROVIDING A PRIVACY PARTITION BETWEEN THE TWO TABLES OF THE STUDENTS.

INSPIRATION

PLAYING WITH COLORS

FUNCTIONS:

Look:

☐ SHELF
☐ PARTITION

☐ MODERN

☐ SLICK

LOCATION TO BE INSTALLED:

STUDIO DESK

DIGITAL FABRICATION TECHNIQUE: LASER CUTTING - WOODEN
PIECES ARE CUT AND ENGRAVED BY A LASER BEAM