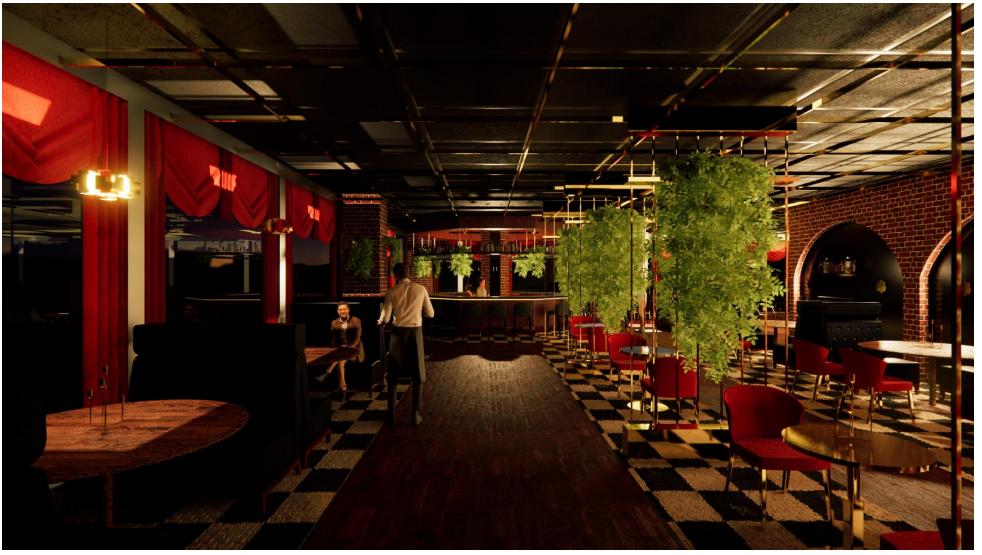

### HART: Concept Statement

Hart— a hotel that welcomes 'bleisure' type of travelers with an atmosphere inspired by "Chicago", the musical based in the 1920s and that was named after the last name of the main character — Roxie Hart.

#### Lighting Legend

Pendant Light Kohler I

Pendant Light Vibia I Algorithm

Elesi Luce I Imperium

"Wall of Fame" –
Chicago the musical
inspired wall, includes
scene pictures from
the movie itself

Orsjo Skyline Wall Lamp

Orsjo Belysning Skyline Lighting

STAGE ELEVATION

Red Brick

Hampstead Brazilian Cherry Laminate

Black Leather

Checker Tiles

Black with Gold Detailing Leather

DINING & BAR

CORRIDOR EXPERIENCE

Richard Ferrer For Sancal

Care Julia Nordic Tray

Mirror With 2 Integrated Horizontal LED Light Bands

STANDARD QUEST ROOM

Easy cleanable welcoming message in red lipstick from Roxie Hart, the main character of "Chicago" the musical to bring sense of her "spirit"