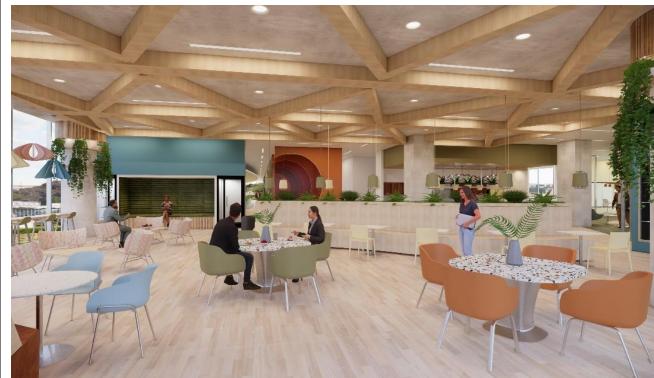

# **LOBBY**

Harper Porcelain and Metal Mosaic Tile

Red Velvet

Beige Leather

White Gold Marble

Black Red Gold Striped Wallpaper

Portoro Black Marble

Lobby Floor Plan

Lobby RCP

#### Lighting Legend

Pendant Light Kohler I

Pendant Light Vibia I Algorithm

Elesi Luce I Imperium

"Wall of Fame" –
Chicago the musical
inspired wall, includes
scene pictures from
the movie itself

#### RHYTHM

- movement
- excitement
- entertainment

#### SOPHISTICATION

- class
- value
- symmetry

#### MOODY

- dimmed light
- intimate/private spaces
- niaht life

#### THE PROGRAM

The architectural and interior designs reflect two opposites as well, a collision of two different styles of the *Miesian exterior* in respect to the originality of the IBM building and *Art Deco interior*, with architectural elements of the *regular rhythm* of lines, the <u>balance</u> between class and leisure, and <u>value</u> of rich colors, materials, ornaments, and special attention to the detail to bring the feeling of the highly designed theaters located in that area.