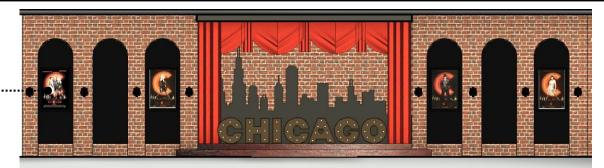

#### Lighting Legend

Pendant Light Kohler I

Pendant Light Vibia I Algorithm

Elesi Luce I Imperium

"Wall of Fame" –
Chicago the musical
inspired wall, includes
scene pictures from
the movie itself

Orsjo Skyline Wall Lamp

Orsjo Belysning Skyline Lighting

STAGE ELEVATION

Red Brick

Hampstead Brazilian Cherry Laminate

Black Leather

Checker Tiles

Black with Gold Detailing Leather