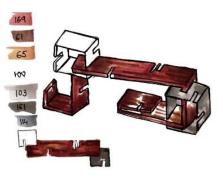

#### COUCEBY. 21 PLICEUR.

SHELVES AND CUBE STORAGE UNITS ARE THE PERFECT SOLUTION TO ORGANIZE SUPPLIES AND TEXTBOOKS IN INTERIOR DESIGN STUDIO. ALWAYS CLOSE TO REACH ON A DESK, TO DISPLAY BEAUTIFUL DÉCOR, TO STORE THE *PRISMA* MARKERS AND TEXTBOOKS STUDENT NEEDS. THIS COLLECTION FEATURES THREE MAIN PIECES OF TOTAL.

AN ADDITION BONUS OF THE FINISHED PRODUCT IS PROVIDING A PRIVACY PARTITION BETWEEN THE TWO TABLES OF THE STUDENTS.

INSPIRATION

PLAYING WITH COLORS

FUNCTIONS:

Look:

☐ SHELF
☐ PARTITION

☐ MODERN

☐ SLICK

LOCATION TO BE INSTALLED: