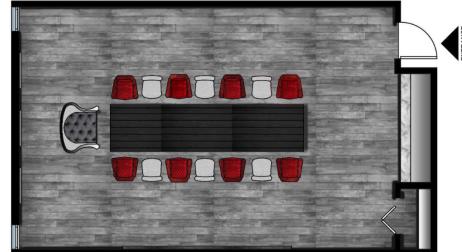

# **LOBBY**

Harper Porcelain and Metal Mosaic Tile

Red Velvet

Beige Leather

White Gold Marble

Black Red Gold Striped Wallpaper

Portoro Black Marble

Lobby Floor Plan

Lobby RCP

#### Lighting Legend

Pendant Light Kohler I

Pendant Light Vibia I Algorithm

Elesi Luce I Imperium

"Wall of Fame" –
Chicago the musical
inspired wall, includes
scene pictures from
the movie itself