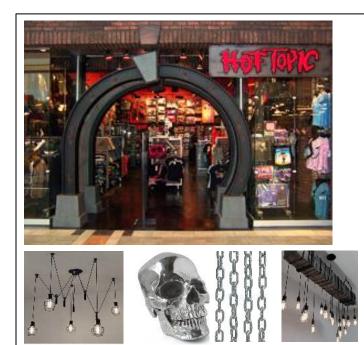

# EXECUTIVE OFFICE - HOT TOPIC

Project:

Hot Topic: Executive + Corporate Office(s)

Time Frame

Sophomore Year, Spring 2019 – 6 weeks

Square Footage:

1000 sq ft

Location:

New York City, NY

Programs:
AutoCAD + 3DS Max | Adobe Photoshop

VIEW FROM SEATING AREA

FLOOR PLAN

Puff Chair: White Leather

Pillowcases

Chair: Red Velvet

# CORPORATE OFFICE - HOT TOPIC

Red Brick Walls

Wooden Planks Flooring

Armchair Texture – Red Velvet

Logo Wall Texture – Matte Metal

FLOOR PLAN

Furniture / Decor / Inspiration

Posters Used In Conference Room

INSPIRATION IMAGES

VIEW FROM THE WINDOW