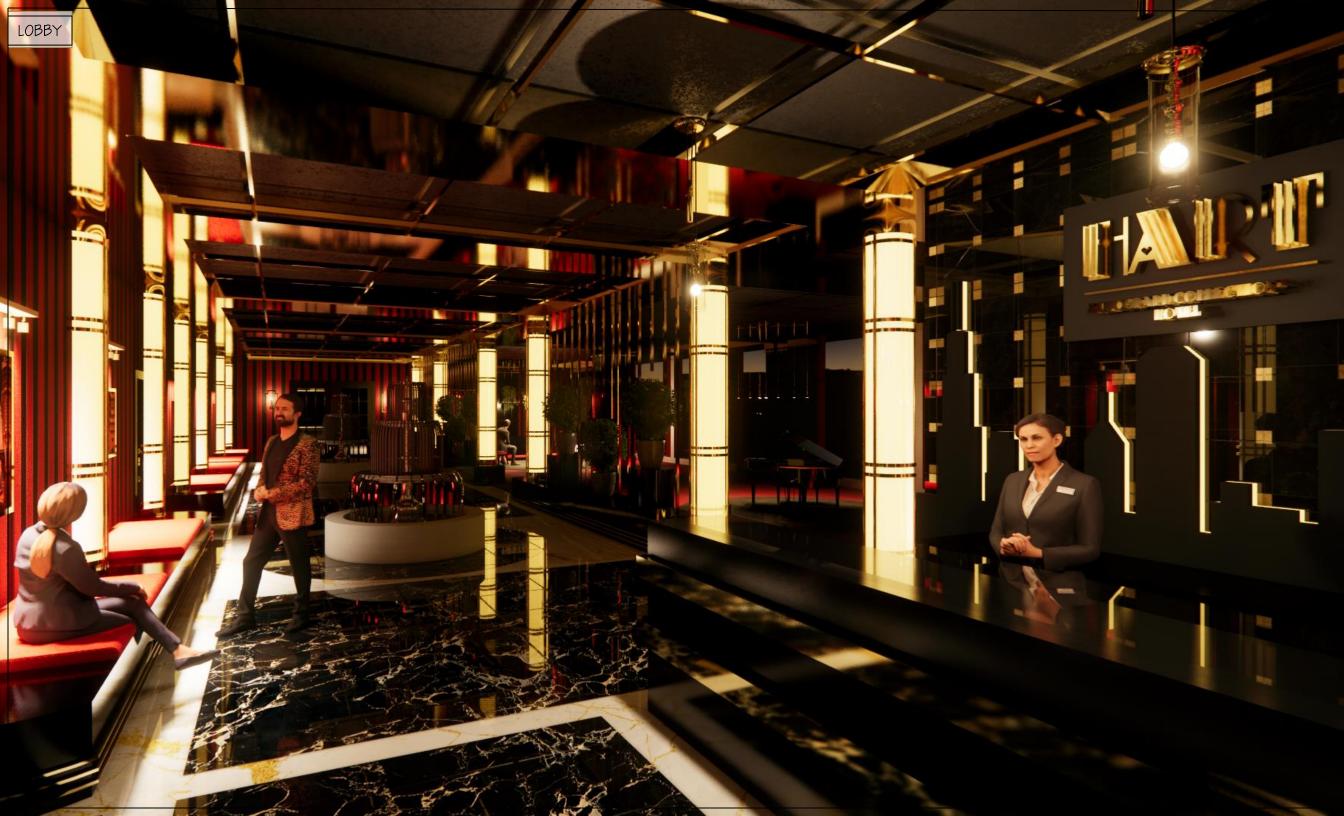

# **LOBBY**

Harper Porcelain and Metal Mosaic Tile

Red Velvet

Beige Leather

White Gold Marble

Black Red Gold Striped Wallpaper

Portoro Black Marble

Lobby Floor Plan

Lobby RCP

#### Lighting Legend

Pendant Light Kohler I

Pendant Light Vibia I Algorithm

Elesi Luce I Imperium

"Wall of Fame" –
Chicago the musical
inspired wall, includes
scene pictures from
the movie itself

DINING & BAR

CORRIDOR EXPERIENCE

Richard Ferrer For Sancal

Care Julia Nordic Tray

Mirror With 2 Integrated Horizontal LED Light Bands

STANDARD QUEST ROOM

Easy cleanable welcoming message in red lipstick from Roxie Hart, the main character of "Chicago" the musical to bring sense of her "spirit"