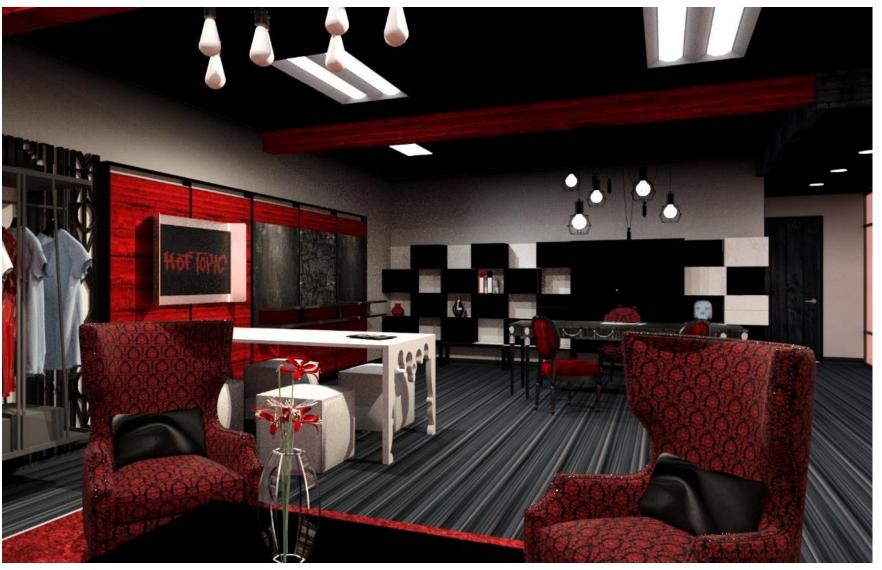

# EXECUTIVE OFFICE - HOT TOPIC

Project:

Hot Topic: Executive + Corporate Office(s)

Time Frame

Sophomore Year, Spring 2019 – 6 weeks

Square Footage:

1000 sq ft

Location:

New York City, NY

Programs:
AutoCAD + 3DS Max | Adobe Photoshop

VIEW FROM SEATING AREA

FLOOR PLAN

Puff Chair: White Leather

Pillowcases

Chair: Red Velvet

# CORPORATE OFFICE - HOT TOPIC

Red Brick Walls

Wooden Planks Flooring

Armchair Texture – Red Velvet

Logo Wall Texture – Matte Metal

FLOOR PLAN

Furniture / Decor / Inspiration

Posters Used In Conference Room