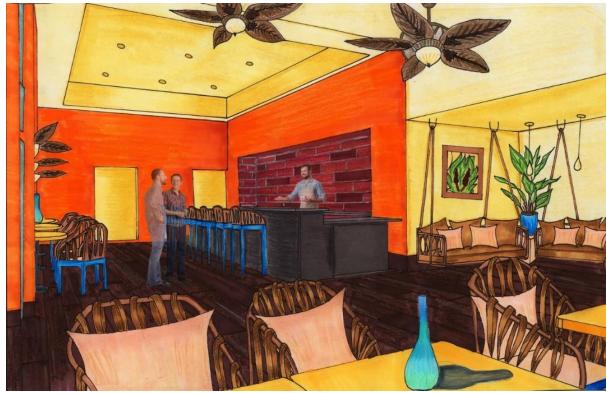

### Un Pedazo De La Havana: Concept Statement

If you are looking for a cozy, fulfilled with bright colors place, where you can enjoy a mind-blowing delicious and unlike any other burger and potato sticks, you'll ever try, relax with your family and

friends surrounded by Cuban traditional atmosphere, then Un Pedazo de la Havana is a restaurant for you. A spot of a good representation of American influence on Cuban culture, and vice versa.

Project:
Restaurant: Un Pedazo de la Havana
Time Frame:
Sophomore Year, Fall 2018 – 4 weeks
Location:

Eugene, OR.

Programs | Media:
Hand Rendering | Adobe Photoshop

Ceramic Tile Floor Finishing in Bar Area

Luxury Vinyl Plank Main Flooring in Dining and Lounge Area

Leather Sectional Sofas in Dining Area

Textile: Lounger Furniture & Cushions

VIEW FROM ENTRY

INSPIRATION IMAGES