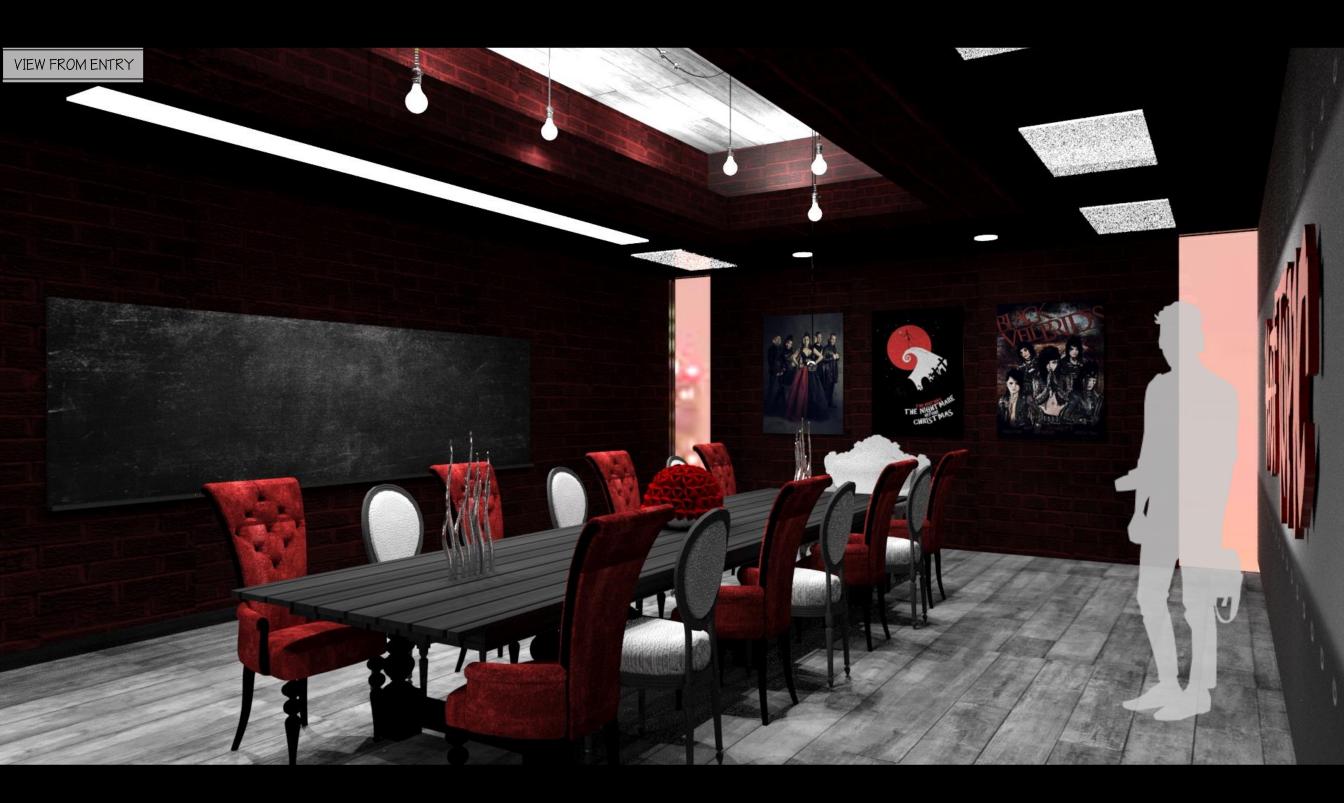

# CORPORATE OFFICE - HOT TOPIC

Red Brick Walls

Wooden Planks Flooring

Armchair Texture – Red Velvet

Logo Wall Texture – Matte Metal

FLOOR PLAN

Furniture / Decor / Inspiration

Posters Used In Conference Room

INSPIRATION IMAGES

VIEW FROM THE WINDOW