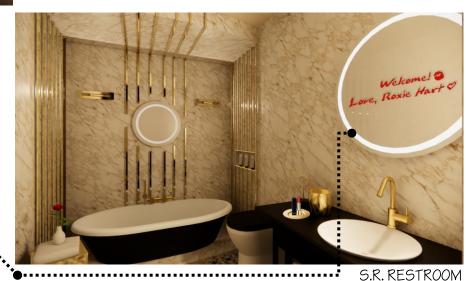

DINING & BAR

CORRIDOR EXPERIENCE

Richard Ferrer For Sancal

Care Julia Nordic Tray

Mirror With 2 Integrated Horizontal LED Light Bands

STANDARD QUEST ROOM

Easy cleanable welcoming message in red lipstick from Roxie Hart, the main character of "Chicago" the musical to bring sense of her "spirit"

S.R. RESTROOM