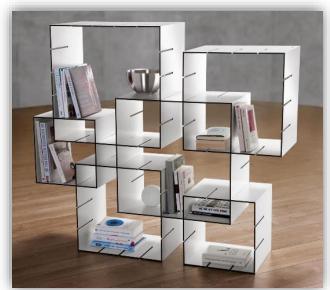

#### COUCEBY. 21 PLICEUR.

SHELVES AND CUBE STORAGE UNITS ARE THE PERFECT SOLUTION TO ORGANIZE SUPPLIES AND TEXTBOOKS IN INTERIOR DESIGN STUDIO. ALWAYS CLOSE TO REACH ON A DESK, TO DISPLAY BEAUTIFUL DÉCOR, TO STORE THE *PRISMA* MARKERS AND TEXTBOOKS STUDENT NEEDS. THIS COLLECTION FEATURES THREE MAIN PIECES OF TOTAL.

AN ADDITION BONUS OF THE FINISHED PRODUCT IS PROVIDING A PRIVACY PARTITION BETWEEN THE TWO TABLES OF THE STUDENTS.

INSPIRATION

PLAYING WITH COLORS

FUNCTIONS:

Look:

☐ SHELF
☐ PARTITION

☐ MODERN

☐ SLICK

LOCATION TO BE INSTALLED:

STUDIO DESK

DIGITAL FABRICATION TECHNIQUE: LASER CUTTING - WOODEN
PIECES ARE CUT AND ENGRAVED BY A LASER BEAM