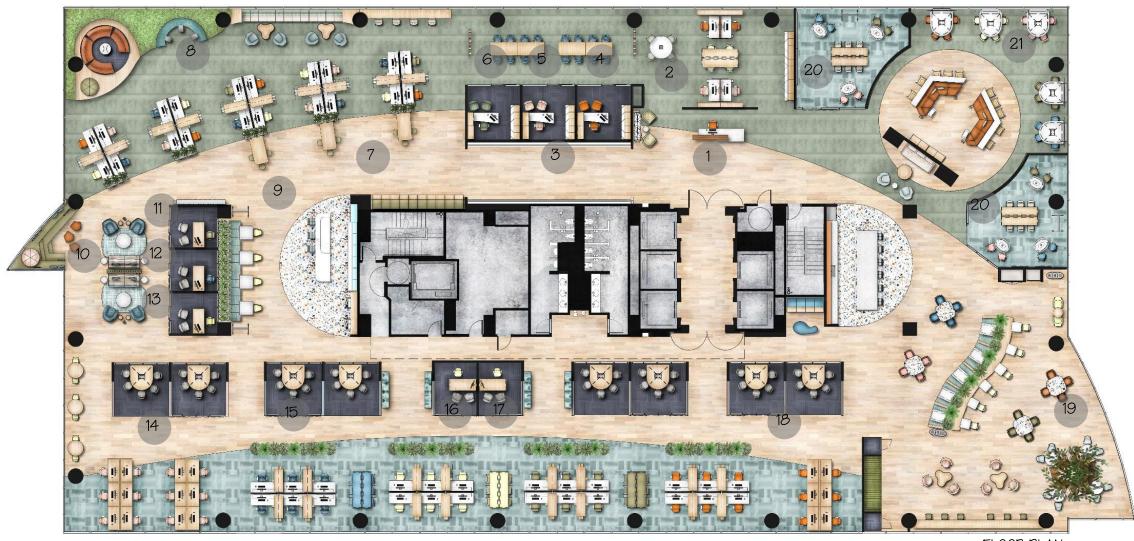

Programs:
Autodesk Revit + Enscape + Adobe Photoshop
Team Members:
M. Morino I J. Seraphin I M. Supancic

INFORMAL COMMUNITY ZONE

RECHARGE AREA

FLOOR PLAN 1/16" = 1' - 0"

- Entry and Reception
- Shift CEO

Client Path

- Informal Community HR Manager
- Director of Change Strategies Group

19 Work Cafe

- Administrative Assistants
- SHIFT CFO
- Education, Facilitation and Training
- Office Manager
- Change Strategies Group
- Director of Organizational Research
- Organizational Research
- 20 Small Workshop

- Persuasion Gallery
- Director of Education Facilitation and Training
- Recharge Area
- Well Being Manager
- 8 Project Team Zones
- - 21 Large Workshop

Blu Dot Jac Classic Stool (cafe by window)

Media Scape Desk Height (Project Teams)