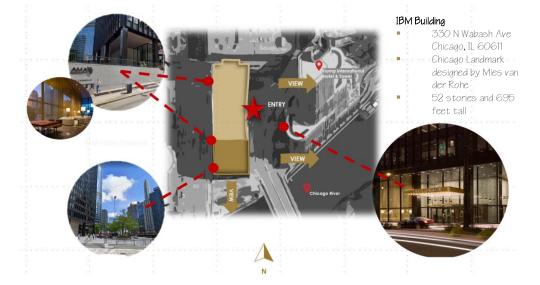

### HART: Concept Statement

Hart— a hotel that welcomes 'bleisure' type of travelers with an atmosphere inspired by "Chicago", the musical based in the 1920s and that was named after the last name of the main character — Roxie Hart.

The hotel hopes to attract international business oriented and entertainment lovers in the hope to provide the best experience of the combination of business and leisure in one place.

Project:

Boutique Hotel

Time Frame

Senior Year, Spring 2020 – 12 weeks

Square Footage:

2,500 sq. ft per floor

Location:

Chicago, IL

Programs:

Autodesk Revit + Enscape + Adobe Photoshop

#### THE PROGRAM

The architectural and interior designs reflect two opposites as well, a collision of two different styles of the *Miesian exterior* in respect to the originality of the IBM building and *Art Deco interior*, with architectural elements of the *regular rhythm* of lines, the <u>balance</u> between class and leisure, and <u>value</u> of rich colors, materials, ornaments, and special attention to the detail to bring the feeling of the highly designed theaters located in that area.