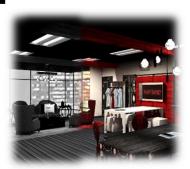

# EXECUTIVE OFFICE - HOT TOPIC

Project:

Hot Topic: Executive + Corporate Office(s)

Time Frame

Sophomore Year, Spring 2019 – 6 weeks

Square Footage:

1000 sq ft

Location:

New York City, NY

Programs:
AutoCAD + 3DS Max | Adobe Photoshop

VIEW FROM SEATING AREA

FLOOR PLAN

Puff Chair: White Leather

Pillowcases

Chair: Red Velvet

# CORPORATE OFFICE - HOT TOPIC

Red Brick Walls

Wooden Planks Flooring

Armchair Texture – Red Velvet

Logo Wall Texture – Matte Metal

FLOOR PLAN

Furniture / Decor / Inspiration

Posters Used In Conference Room

INSPIRATION IMAGES

VIEW FROM THE WINDOW