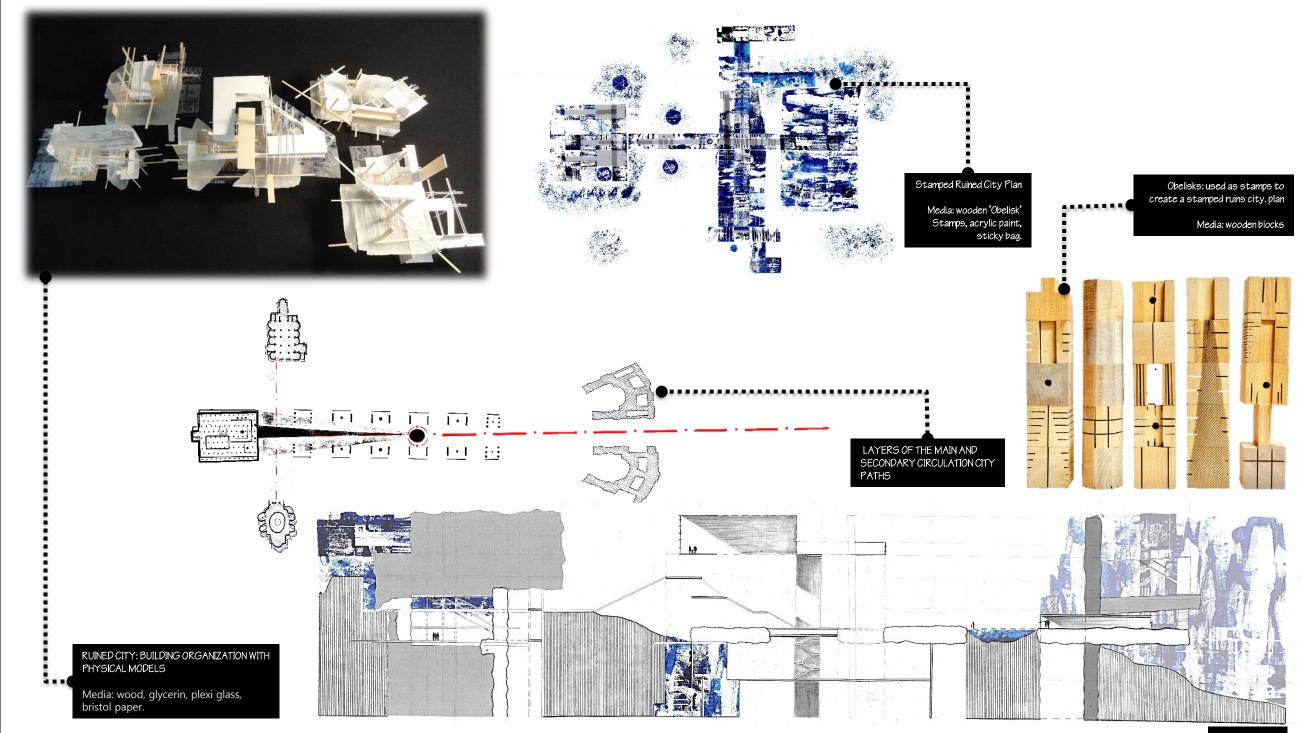

### FUNDUMENTALS - ARCHITECTURAL DESIGN III - RUINED CITY

SECTION

# FUNDUMENTALS - ARCHITECTURAL DESIGN III - RUINED CITY

PHYSICAL MODELS