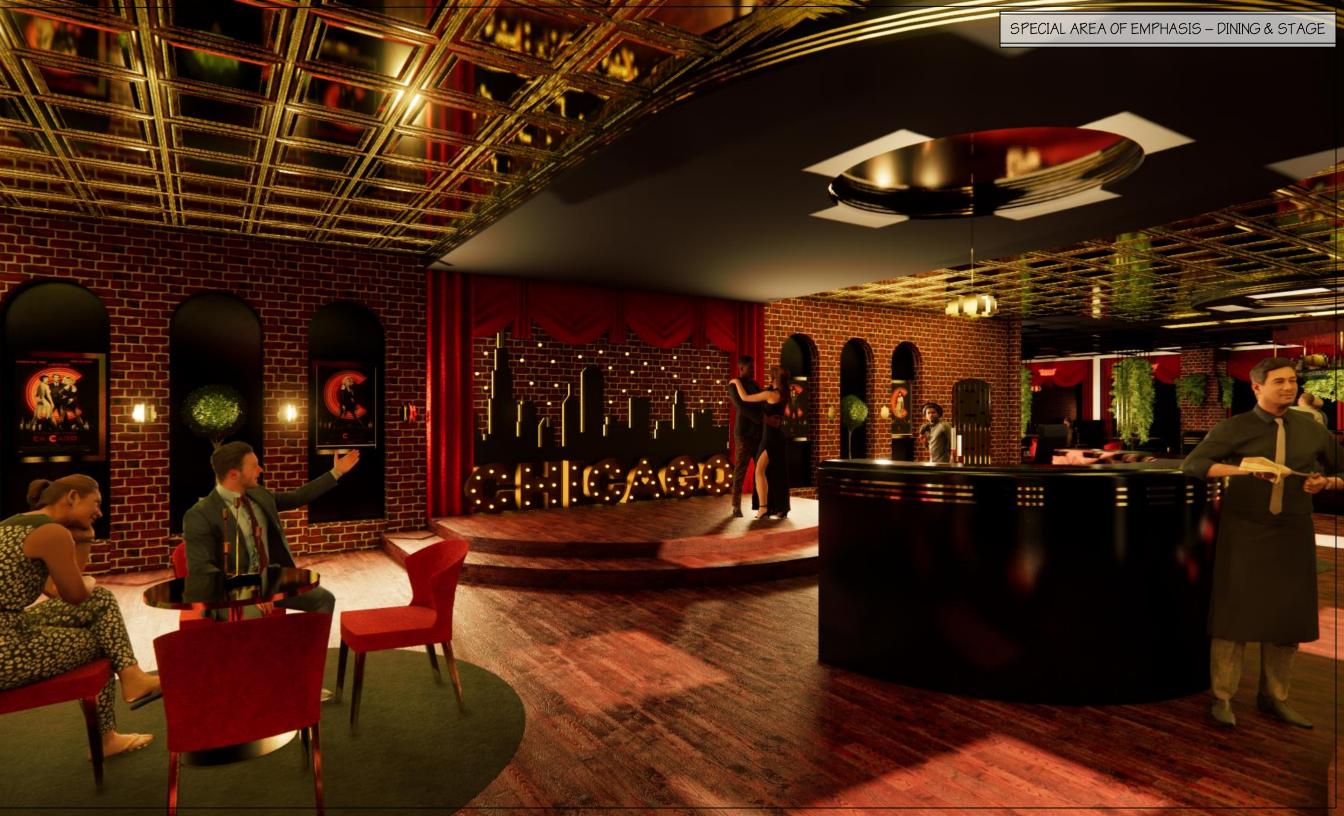

DINING & BAR

CORRIDOR EXPERIENCE

Richard Ferrer For Sancal

Care Julia Nordic Tray

Mirror With 2 Integrated Horizontal LED Light Bands

STANDARD QUEST ROOM

Easy cleanable welcoming message in red lipstick from Roxie Hart, the main character of "Chicago" the musical to bring sense of her "spirit"