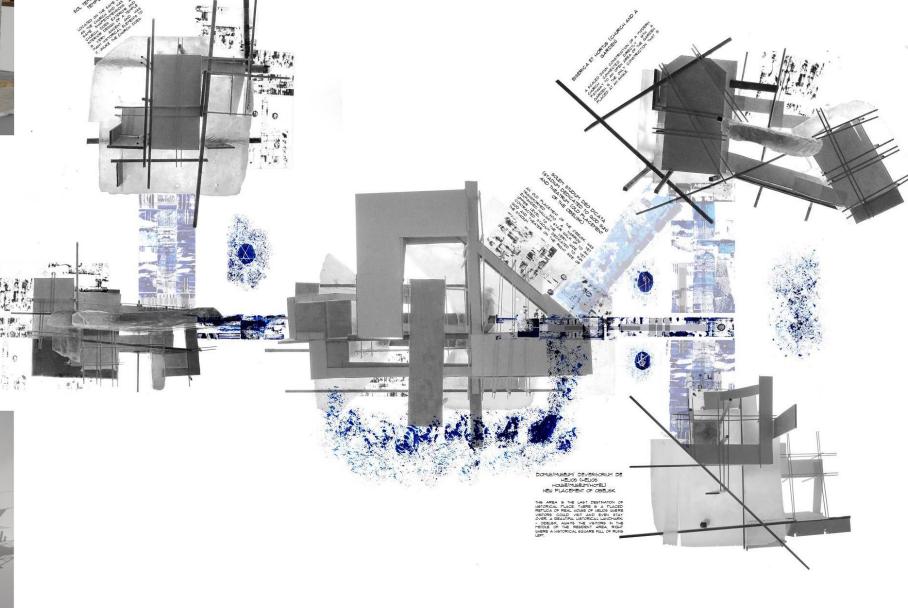

ATURES THREE MAIN PIECES OF TOTAL.

AN ADDITION BONUS OF THE FINISHED PRODUCT IS PROVIDING A PRIVACY PARTITION BETWEEN THE TWO TABLES OF THE STUDENTS.

#### DICTIONARY DEFINITION:

THE NAME TETRIS DERIVES IN PART FROM THE GREEK PREFIX TETRA-, MEANING "FOUR," A REFERENCE TO THE FACT THAT EACH BLOCK CONSISTS OF AN ARRANGEMENT OF FOUR ADJOINING CUBES (KNOWN AMONG GAMERS AS TETROMINOS).



INSPIRATION









PLAYING WITH COLORS

FUNCTIONS:

Look:

☐ SHELF
☐ PARTITION

☐ MODERN

☐ SLICK

LOCATION TO BE INSTALLED:

STUDIO DESK

DIGITAL FABRICATION TECHNIQUE: LASER CUTTING - WOODEN
PIECES ARE CUT AND ENGRAVED BY A LASER BEAM











# 















# 



### FUNDUMENTALS - ARCHITECTURAL DESIGN III - RUINED CITY



SECTION

# FUNDUMENTALS - ARCHITECTURAL DESIGN III - RUINED CITY













PHYSICAL MODELS